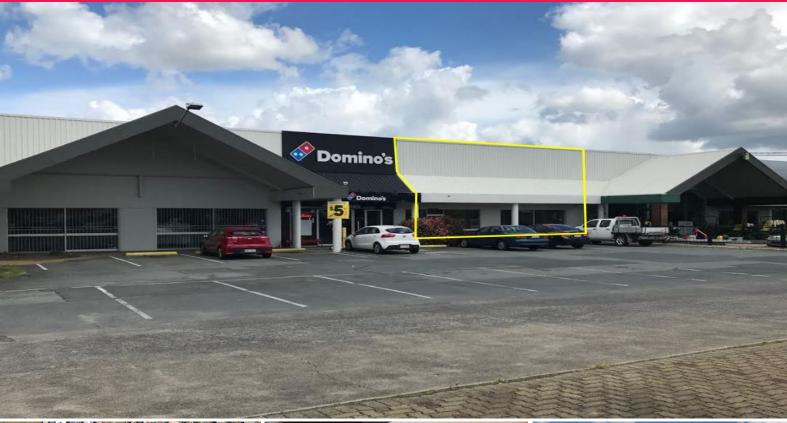

## **Retail Opportunity Fronting Morayfield Road**

Ray White Commercial North Coast Central is pleased to offer 7+8/ 110 Morayfield Road, Morayfield for lease.

Take advantage of this highly exposed retail opportunity and place your business in the centre of Morayfield CBD.

The property features 400m2 of retail/office space suited to anyone looking to attract attention from the thousands of cars & pedestrians passing daily. This is comprised of 300m2 floor space with 100m2 mezzanine.