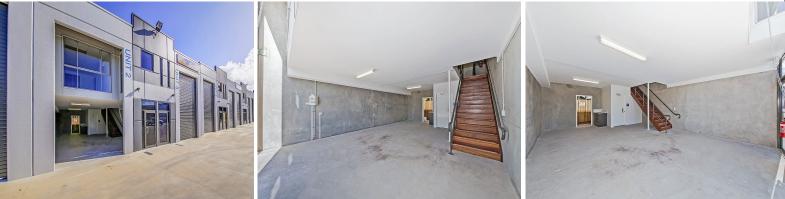

## Fitted Out Tingalpa Office / Warehouse

- 55sqm\* carpeted, air-conditioned mezzanine level office with three partitioned offices

-  $60 \text{sqm}^{\star}$  warehouse / storage area with electric container height roller door

- 13sqm\* fenced rear yard

- Two exclusive use car spaces plus ample visitor bays on site

- Amenities include kitchenette & disabled size bathroom, Coffee Club on site

- Close to Gateway Motorway, easy commute to Brisbane Airport & CBD
- Available now call to inspect today!

- Originally constructed with 23sqm\* office & 60sqm\* warehouse with an aftermarket 32sqm\* high quality extension

Lease: \$28,340pa + Outg

Offices FOR SALE

115sqm