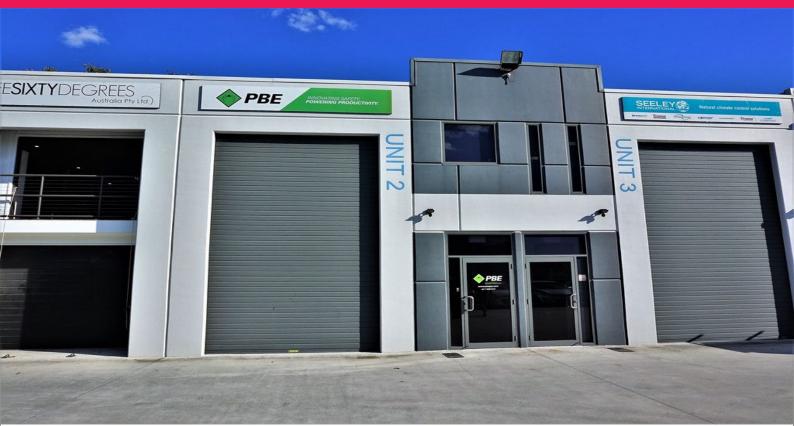

## 2/1631 Wynnum Road, Tingalpa QLD 4173

## Fitted Out Tingalpa Office / Warehouse

- 55sqm\* carpeted, air-conditioned mezzanine level office with three partitioned offices

-  $60 \text{sqm}^{\star}$  warehouse / storage area with electric container height roller door

- Originally constructed with 23sqm\* office & 60sqm\* warehouse with an aftermarket 32sqm\* high quality extension

Lease: \$28,340pa + Outg

Offices FOR SALE

115sqm