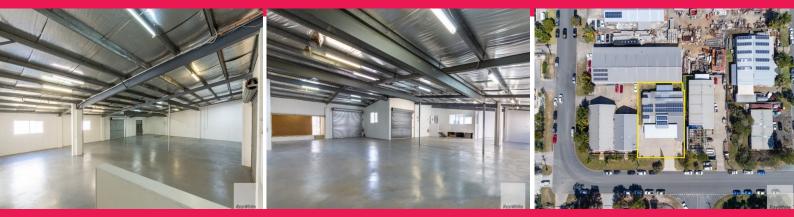

## Standalone Building in Premier Location | For Lease

Situated within close proximity to the well-known Eenie Creek Road, this conveniently situated and versatile space offers ease of access to the Sunshine Motorway. With the building currently being renovated and the ability to adjust to suit your requirements, the savvy tenant will see the potential for their business to thrive with passing traffic giving exposure to new clientele.

Featuring a showroom, workshop, storage, private amenities and 12 carparks this is a rare opportunity to secure a premise with so much on offer.

Contact our marketing agents to arrange an inspection.

Industrial FOR LEASE

228sqm

Ray White.

**Emily Pendleton** 

0402435446 emily.pendleton@raywhite.com Michael Shadforth

0488981076

michael.shadforth@raywhite.com