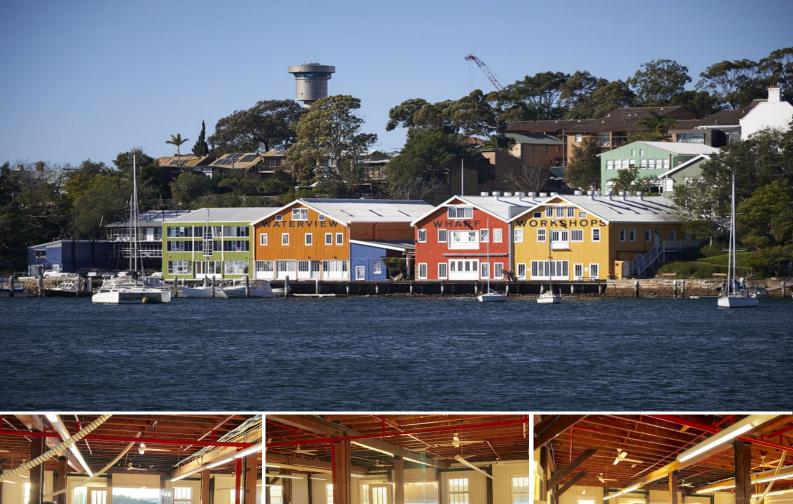

## **IMPRESSIVE WATERFRONT OFFICE**

Situated in one of the most enviable locations with expansive water views, is this impressive creative office space within the Waterview Wharf Workshops in Balmain East.

Features Include: -250sqm Waterfront Office -4 car spaces -Polished floorboards with stunning high ceilings -Boardroom -Bathroom/shower & Kitchen -Abundance of Natural Light

In close proximity to Darling Street shops, cafes and restaurants as wells as transport services including ferry