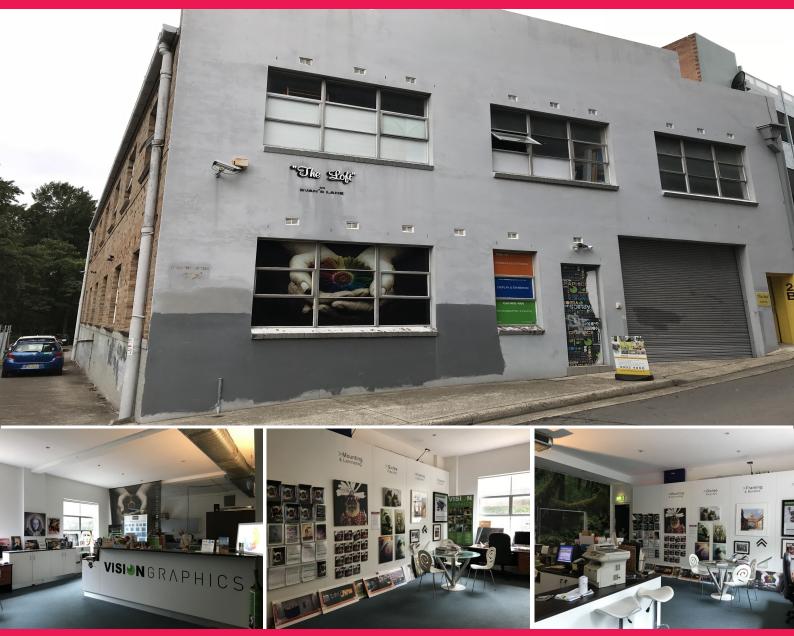

## Ground Floor/2b Northcote Street, St Leonards NSW 2065

## **Ground Floor Office/Warehouse**

Creative office or warehouse space with high ceilings and good storage. Would suit office or warehouse user. Easy access with roller door and 3m clearance. Great natural light through North facing windows. Large partitioned offices and workshop area plus huge reception/entry space.

High ceilings throughout 3m roller door access Ducted a/c throughout Ample parking available Close to St Leonards Station Signage rights available Offices FOR LEASE

300sqm

**Todd Kingston** 

todd@suttonanderson.com.au