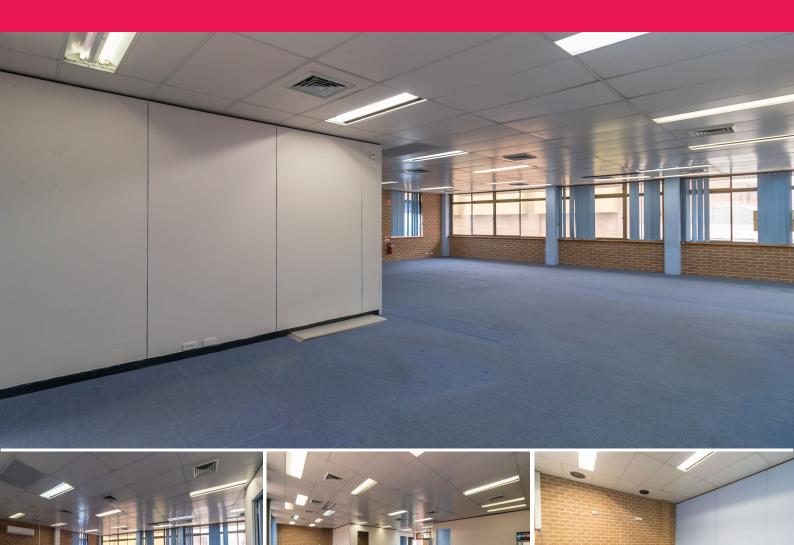

## Office Ready Suite

Situated in Maitland's CBD this space could be utilised for a range of businesses or professionals alike. With its first floor vantage point and numerous signage opportunities available your business won't be missed.

Be surrounded by many reputable businesses with this office ready suite, comprising of a large open plan design, with three separate offices.

- ? Free parking nearby
- ? Toilet facilities
- ? Prime location
- ? New ducted air-conditioning
- ? NBN available