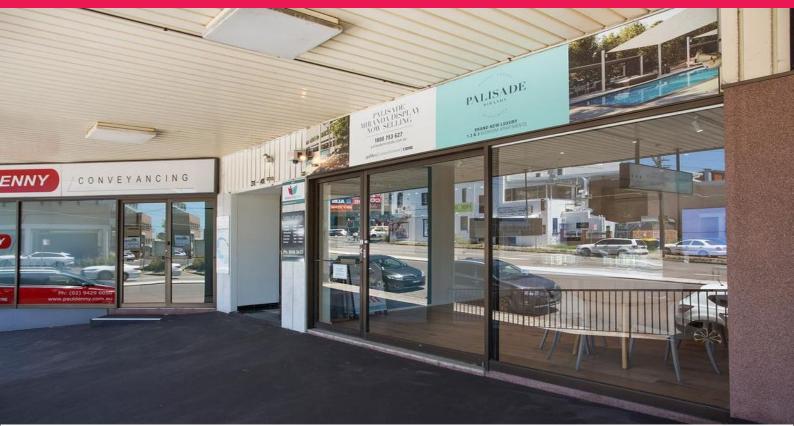

## Shop 33/31-41 Kiora Road, Miranda NSW 2228

## 74m? Retail Shop/Office

Features Include:

\* Illuminated sign boards providing excellent exposure to Kiora Road and Kingsway

- \* Opposite Miranda Westfields
- \* Well presented floor coverings and walls, save money and time
- \* Basement car space with the opportunity to secure more
- \* Moments walk from Miranda Westfields and the train station
- \* Glass frontage
- \* Kitchenette, Male and Female toilets
- \* Previously used as a display suite
- \* Data and power points installed

Contact Ryan McMahon 0429 228 460 or Carl Pe

Retail FOR LEASE CONTACT AGENT 74sqm

Ryan McMahon

**Carl Pearce** 

ryanm@commercial.net.au

carlp@commercial.net.au