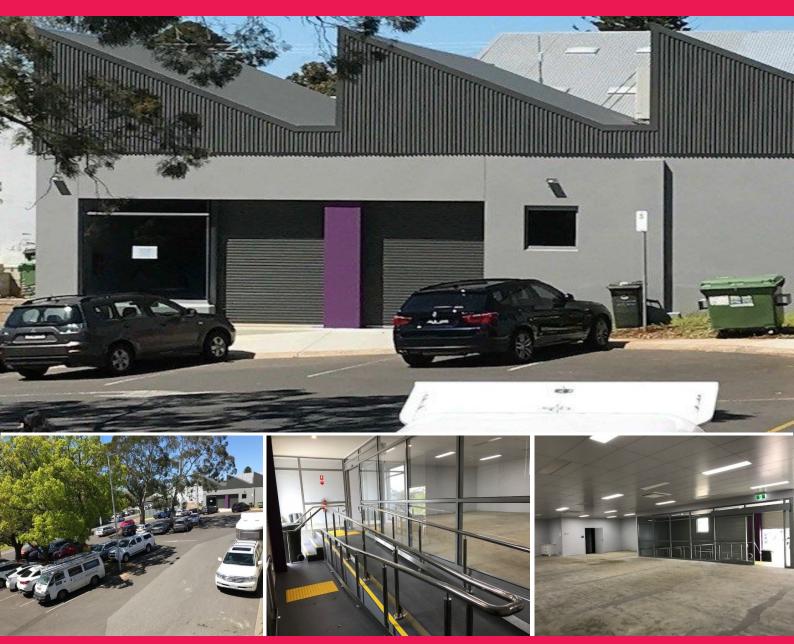

Shop 3/1 Commercial Place, Drouin VIC 3818

## LARGE RETAIL/OFFICE SPACE AVAILABLE IN THE HEART OF TOWN

Phone enquiries - please quote property ID 20486

This large commercial space of 262m2 offers the ideal opportunity for those seeking long term premises situated right in the heart of Drouin.

Suitable for many purposes including Retail, Office, Showroom etc. These newly renovated premises, close to Drouin Central offer:-

- $^{\star}$  Direct outlook onto Commercial Place carpark. So plenty of client parking available.
- \* 3 Toilets (1 Disabled)
- \* 3 Phase power 40 am

Retail

FOR LEASE

262sqm

**No Agent Property** 

enquiries@noagentproperty.com.au