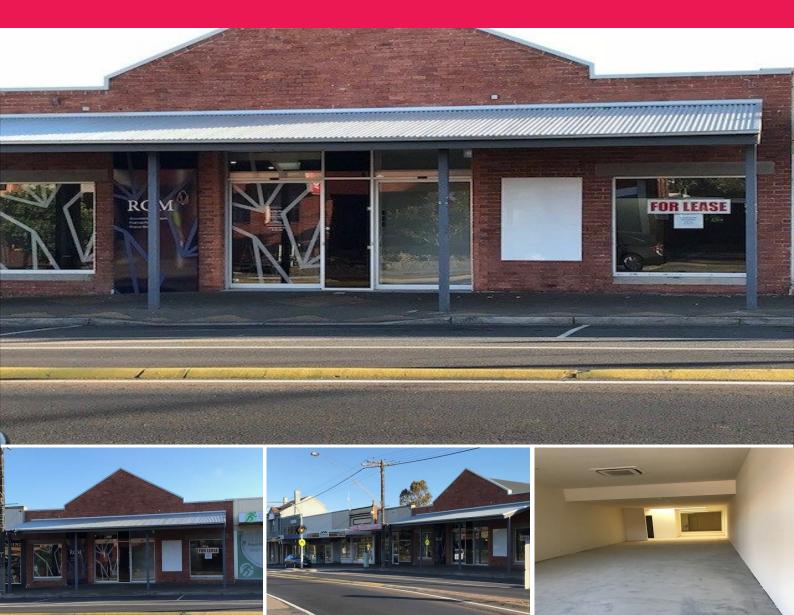

Shop 1/23 Princes Way, Drouin VIC 3818

## EXCELLENT MAIN STREET LOCATION - IDEAL FOR RETAIL OR OFFICE - 144m2

Phone enquiries - please quote property ID 20494

Situated in the prime area of Drouin, opposite the Post Office & Drouin; Pedestrian crossing with lots of foot traffic.

- \* Suit retail / office
- \* Carparks are close by for clients
- \* Flexible Terms available. Rent can be negotiated.
- \* There are 2 x toilets (1 x Disabled) + Storeroom
- \* Skylights provide ample light
- \* NBN Connection Point Available
- \* Qualified tradespeopl

Retail

FOR LEASE

144sqm

**No Agent Property** 

enquiries@noagentproperty.com.au