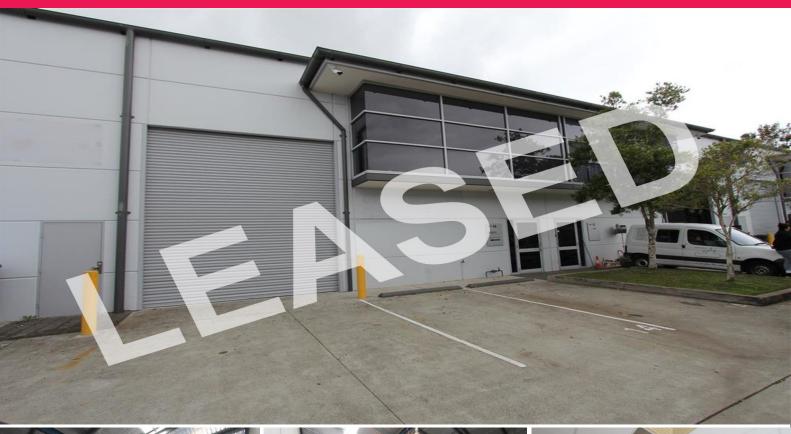

## Unit 14/15-23 Kumulla Road, Caringbah NSW 2229

## LEASED BY HAYDEN BENNETT & CARL PEARCE - 444M? WAREHOUSE UNIT

Located on Kumulla Road, Unit 14 provides high clearance warehouse with great natural light and additional mezzanine storage as well as air-conditioned office.

Features:

- \* Dual driveway complex
- \* Well located with easy access to The Boulevarde & Taren Point Road
- \* Bathroom facility
- \* Allocated parking
- \* Motorised shutter door
- \* Three phase power