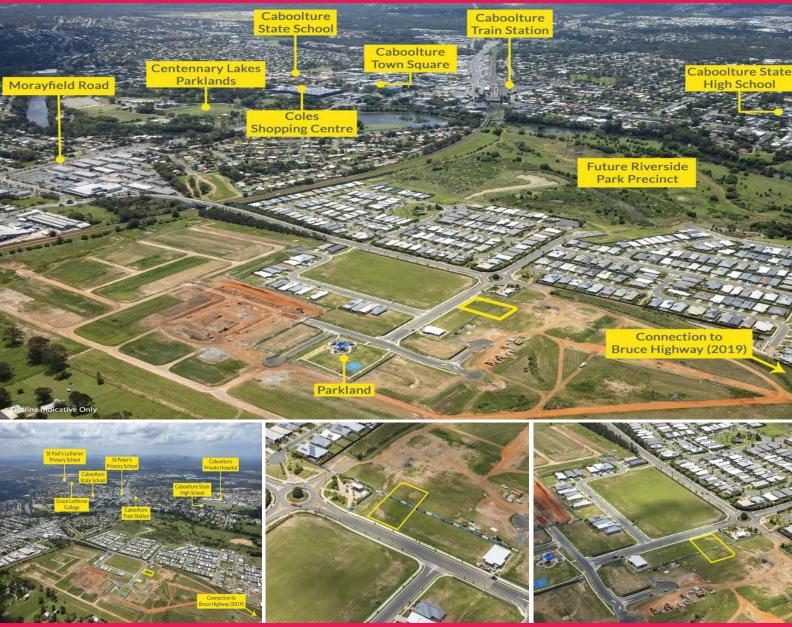

## **Child Care Site in Major Masterplanned Community**

- Located within the Riverbank Masterplanned Estate by ASX listed PEET, to comprise 1,200\* residential lots, 60ha\* of natural parklands and 1.5km\* of river frontage
- Land area: 2,476m?\*
- Offered for sale subject to Council^ approval for child care use
- Concept lodged for 104 x child care places
- Centrally located to a wide range of primary and secondary schools
- 1.5km\* to Caboolture Town Centre, in close proximity to train and bus transport, Woolworths, Aldi and major shopping at Morayfield Shopping Centre
- New connection road to provide direct access to the Bruce Highway (to complete 2019)