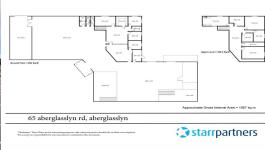

## 65 Aberglasslyn Road, Aberglasslyn NSW 2320

## **AAA Investment Opportunity**

Rarely do invest opportunities such as this come to market. Secured by a new 5 year x 5 year lease to Hudson Home Timber and Hardware, located 1 km from the New England Highway, 2km from the Maitland CBD and in the heart of one Maitland's residential growth areas.

Aberglasslyn Road is the main arterial road linking residential suburbs, shopping centres and other urban amenities.

- ? Total Rent: \$154,000 pa gross + GST
- ? National brand tenant
- ? Excellent rental growth
- ? Large land holding
- ? Prime main road location
- ? Near new 5yr x 5 yr I

Industrial FOR SALE

1500sqm



## **Brendan Sarroff**

0400 986 779

bsarroff@starrpartners.com.au