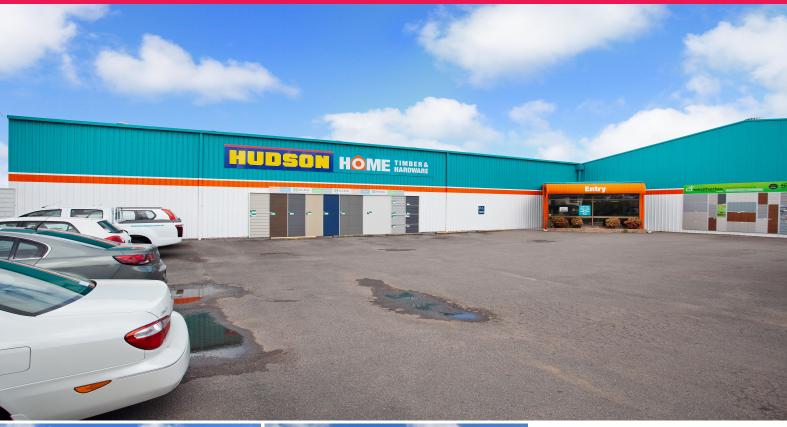

## **AAA Investment Opportunity**

Rarely do invest opportunities such as this come to market. Secured by a new 5 year x 5 year lease to Hudson Home Timber and Hardware, located 1 km from the New England Highway, 2km from the Maitland CBD and in the heart of one Maitland's residential growth areas.

Aberglasslyn Road is the main arterial road linking residential suburbs, shopping centres and other urban amenities.

- ? Total Rent: \$154,000 pa gross + GST
- ? National brand tenant
- ? Excellent rental growth
- ? Large land holding
- ? Prime main road location
- ? Near new 5yr x 5 yr I