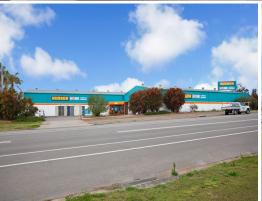

## **AAA Investment Opportunity**

Rarely do invest opportunities such as this come to market. Secured by a new 5 year x 5 year lease to Hudson Home Timber and Hardware, located 1 km from the New England Highway, 2km from the Maitland CBD and in the heart of one Maitland's residential growth areas.

Aberglasslyn Road is the main arterial road linking residential suburbs, shopping centres and other urban amenities.

- ? Total Rent: \$154,000 pa gross + GST
- ? National brand tenant
- ? Excellent rental growth
- ? Large land holding
- ? Prime main road location
- ? Near new 5yr x 5 yr I