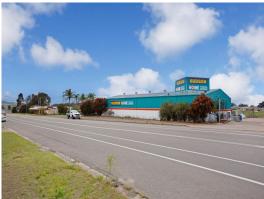

## **AAA Investment Opportunity**

Rarely do invest opportunities such as this come to market. Secured by a new 5 year x 5 year lease to Hudson Home Timber and Hardware, located 1 km from the New England Highway, 2km from the Maitland CBD and in the heart of one Maitland's residential growth areas.

Aberglasslyn Road is the main arterial road linking residential suburbs, shopping centres and other urban amenities.

- ? Total Rent: \$154,000 pa gross + GST
- ? National brand tenant
- ? Excellent rental growth
- ? Large land holding
- ? Prime main road location
- ? Near new 5yr x 5 yr I