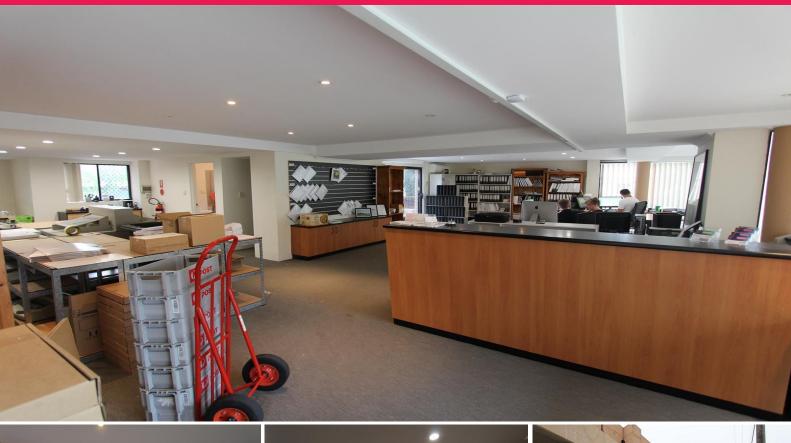

## **115M? OFFICE WITH PRINCES HIGHWAY EXPOSURE**

- \* Ground floor positioning on Princes Highway
- \* Huge signage potential
- \* 2 allocated car spaces, 1 as a secure lock up space/garage
- \* Within walking distance of Kogarah train Station and St George public hospital
- \* Surrounded by notable landmarks such as St George Tafe, Private and Public hospitals
- \* Ideal for any office, medical or showroom occupant
- \* Massive amounts of off street parking
- \* Air-Conditioned
- \* Internal kitchenette and amenities
- \* additional 20m? balcony area