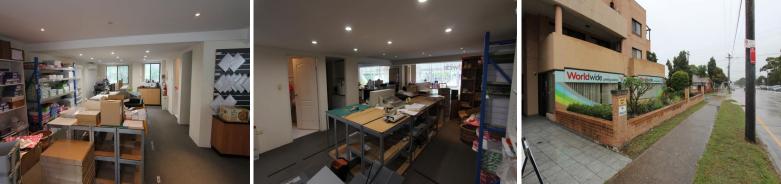

## **115M? OFFICE WITH PRINCES HIGHWAY EXPOSURE**

- \* Ground floor positioning on Princes Highway
- \* Huge signage potential
- \* 2 allocated car spaces, 1 as a secure lock up space/garage
- \* Within walking distance of Kogarah train Station and St George public hospital
- \* Surrounded by notable landmarks such as St George Tafe, Private and Public hospitals
- \* Ideal for any office, medical or showroom occupant
- \* Massive amounts of off street parking
- \* Air-Conditioned
- \* Internal kitchenette and amenities
- \* additional 20m? balcony area