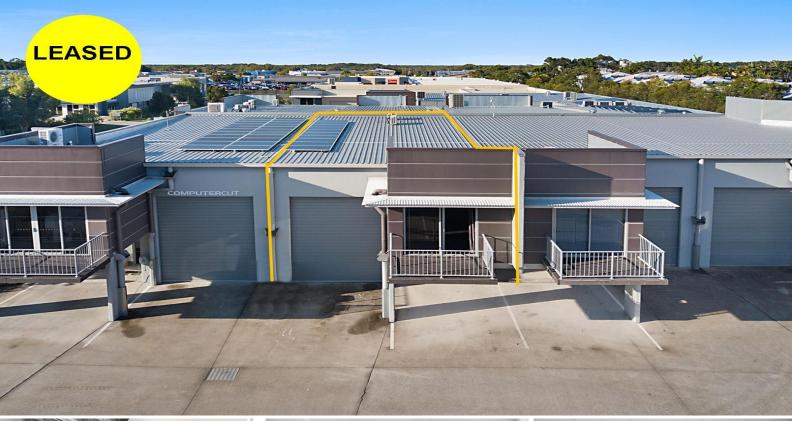

## Warehouse and First Rate Office Package in Caloundra

Located in the Exeter Way Business Park in Caloundra West and centrally located between the Caloundra CBD and the Bruce Highway.

The package includes a high bay warehouse along with mezzanine offices and boardroom complimented with stone, tile and timber features

Industrial FOR LEASE

179sqm