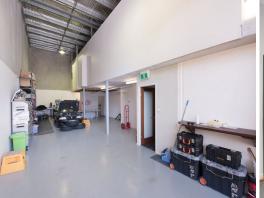

## Warehouse and First Rate Office Package in Caloundra

Located in the Exeter Way Business Park in Caloundra West and centrally located between the Caloundra CBD and the Bruce Highway.

The package includes a high bay warehouse along with mezzanine offices and boardroom complimented with stone, tile and timber features

- Security alarm system
- Ultra modern office fit-out
- Tiled entry foyer and staircase
- Ground level shower, kitchenette and toilet
- First level kitchenette with stone bench
- Tiled boardroom opening onto balcony
- Ground level: 107m2\*
- Mezzanine: 62m2\* plus