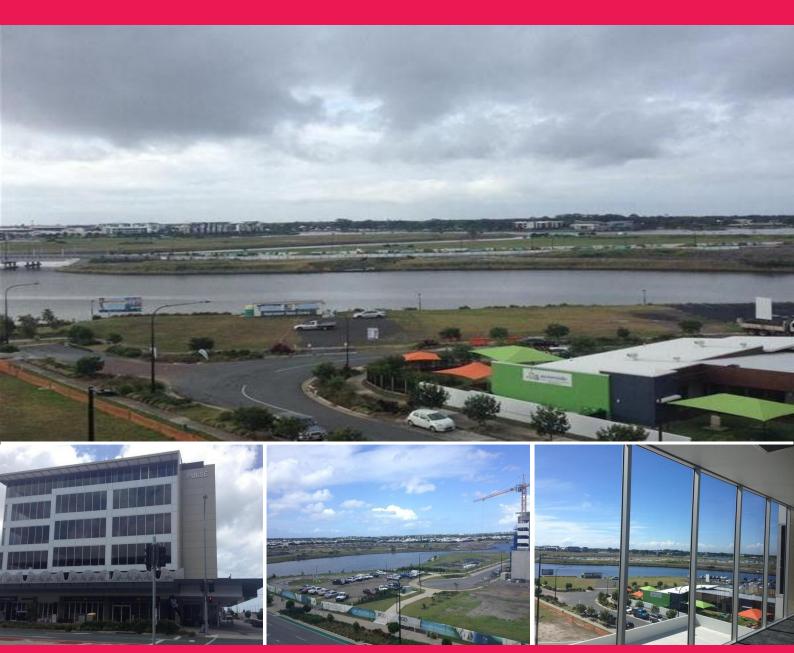

## **New Medical Suite**

Directly opposite the new Sunshine Coast Public Hospital and minutes from the Private Hospital.

Excellent 4.5 star rated medical suite with elevator access. 85 sqm of open plan area ready for fit out. Suite comes with 2 exclusive use car parks and has amenities directly in front of tenancy. Situated on the top floor with expansive views both North and South from tenancy. Last remaining medical suites available in Sunshine Coast's fastest growing area. Join the hub!