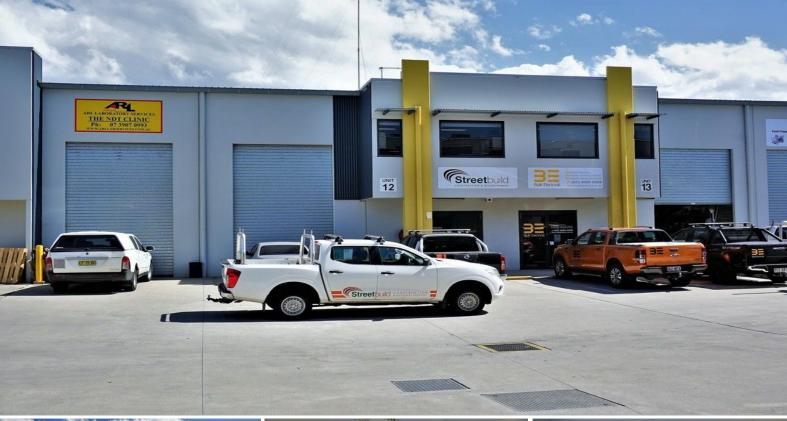

## 182sqm\* AFFORDABLE HEMMANT OFFICE / WAREHOUSE

- 182sqm\* office / warehouse located in The AVNU on the corner of Lytton Rd & Aquarium Ave
- 57sqm\* ducted air-conditioned & carpeted office with
- 125sqm\* warehouse with bathroom & kitchenette, security grills on front door
- Fibre optic internet connection
- Single electric container height roller door, 3 phase power
- 2 exclusive use car spaces plus ample visitor parking
- Local carvery/cafe in the complex
- Available on short notice
- Lease Price: \$28,500pa + Outgoings + GST (\*approx)

For further information

Industrial FOR LEASE

182sqm