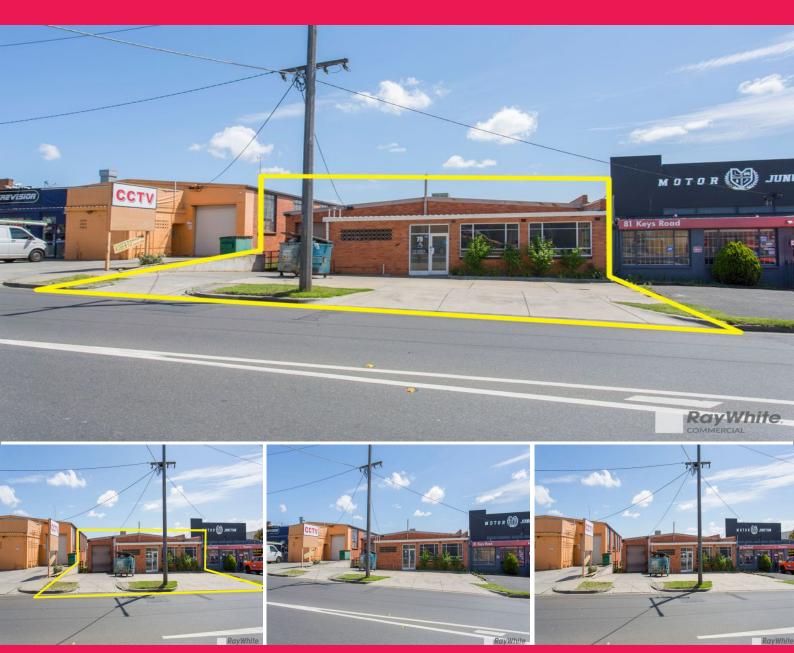

## **Outstanding Industrial Building with Unrivalled Exposure!**

Ray White Commercial Oakleigh is delighted to offer for lease this outstanding industrial office/warehouse located in the heart of the Moorabbin Industrial precinct.

Boasting main road frontage to the ever-busy Keys Road, this property is perfectly positioned with excellent access to major arterial roads including Warrigal Road and the newly-developed Dingley Bypass.

Inspection will impress!

Property Features Include:

- Total Building Area | 390m2 (approx)
- Total Land Area | 60

Industrial FOR LEASE

390sqm