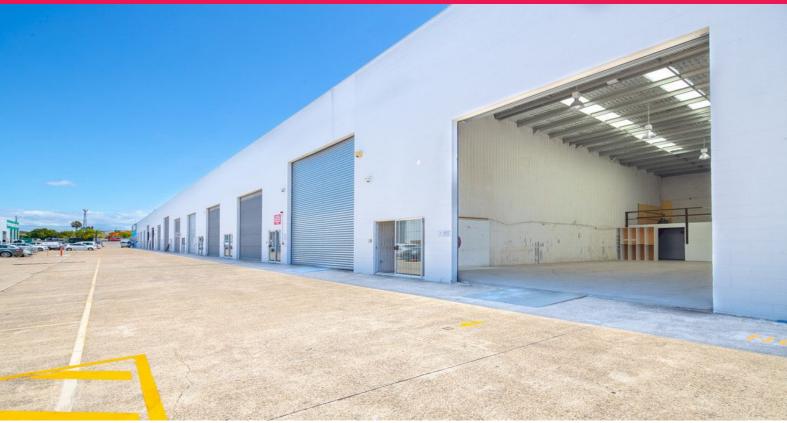

## **Exceptional Value in Prime Location**

A terrific opportunity to acquire a high quality commercial property located on one of the Gold Coast's best commercial streets - Brisbane Road:

- \* 263sqm including large approved mezzanine
- \* 8.2m ceiling clearance providing exceptional storage
- \* High and wide roller door access
- \* Insulated iron clad roofing
- \* Huge amounts of on site parking
- \* Located just a few doors down from Harbour Town Shopping Centre

The vendor is committed to a timely transaction, and is urging offers. Absolutely must be sold on or before auction.

The property will be op

Industrial FOR SALE

263sqm