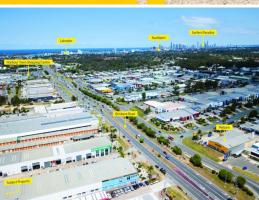

## **Exceptional Value in Prime Location**

A terrific opportunity to acquire a high quality commercial property located on one of the Gold Coast's best commercial streets - Brisbane Road:

- \* 263sqm including large approved mezzanine
- \* 8.2m ceiling clearance providing exceptional storage
- \* High and wide roller door access
- \* Insulated iron clad roofing
- \* Huge amounts of on site parking
- \* Located just a few doors down from Harbour Town Shopping Centre