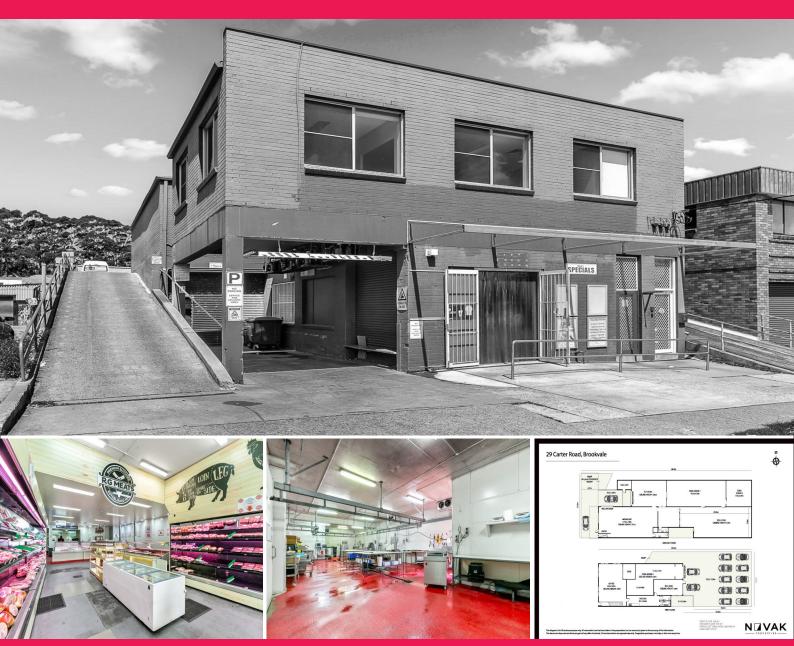

## 1 & 2/29 Carter Road, Brookvale NSW 2100

## SOLD !! A SPECIALISED TENANT COULD YIELD A 10% GROSS **RETURN!!!**

SEE IT TODAY, TONIGHT, TOMORROW, ANYTIME YOU LIKE? CALL US, WE NEVER SLEEP :)

- AUCTION THUR 20th DECEMBER @6.30pm NOVAK HQ
- | Land area: 767m2
- | Gross & net lettable area: 1,050/942m2
- | Current gross income: \$197,000 p.a.
- | Potential market rent, any industry: \$228,250 p.a.
- | Potential market rent, specialised industry: \$255,000 p.a.
- | This means a potential yield 10% gross return
- | 2 tenancies, 2 buildings in one
- | 3 phase power through

Industrial FOR SALE

1050sqm

Mark\_\_ Novak 0421111111

Mark Novak 0421 111 111 novak@mail.inspectrealestate.com.au novak@mail.inspectrealestate.com.au