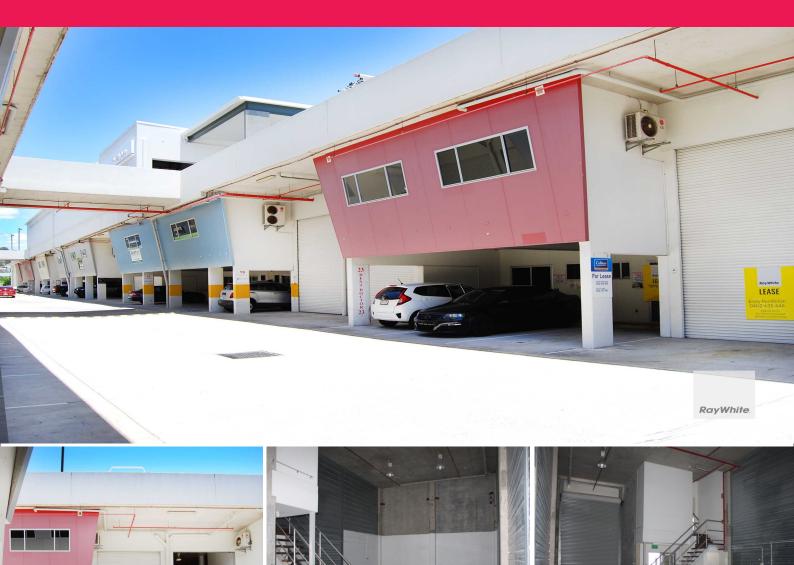

## 23/82 Sugar Road, Maroochydore QLD 4558

## High Clearance Warehouse in Central Maroochydore | For Lease

-143m2 (117m2 warehouse & 26m2 air-conditioned office/mezzanine) -High clearance roller door -Kitchenette & two toilets

-One exclusive undercover car park

-Central Maroochydore location, within Toyota complex

Specialised Centre Zone approving industrial, office, indoor recreations, distribution and a number of other uses

Contact our marketing agent to arrange your inspection today!