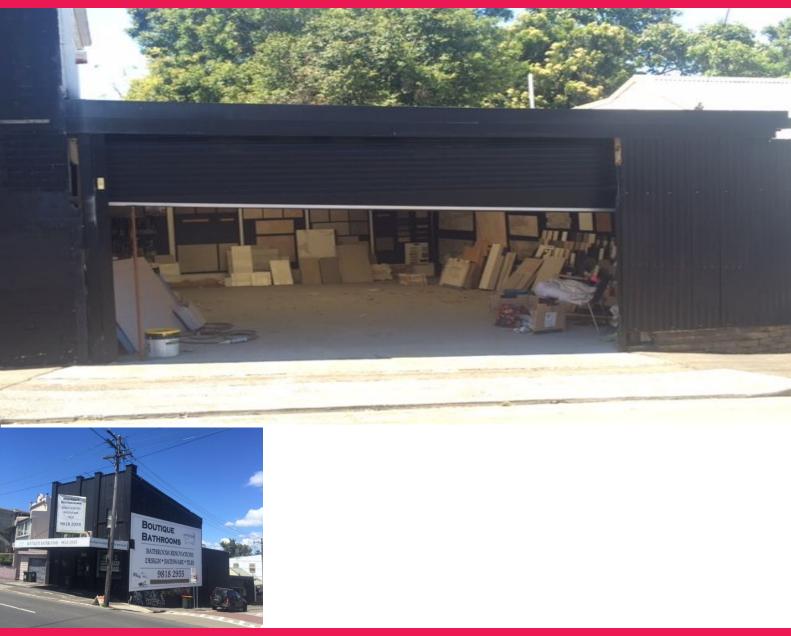

### Warehouse/Storage For Lease

Warehouse/storage space at the rear of 202 Victoria Road, Rozelle (access via Springside Street) available for lease.

- Approximately 70sqm
- Roller shutter access only
- In close proximity to Darling Streets specialty boutiques, restaurants, cafes, only moments to Birkenhead Point Shopping Centre.
- Close to city buses and offering the advantages of its close proximity to the Sydney CBD, access is quick and easy to the major commercial hubs along Victoria Road and the City West Link.

Showrooms/bulky Goods

CONTACT: TIM MORRISON

70sqm

FOR LEASE