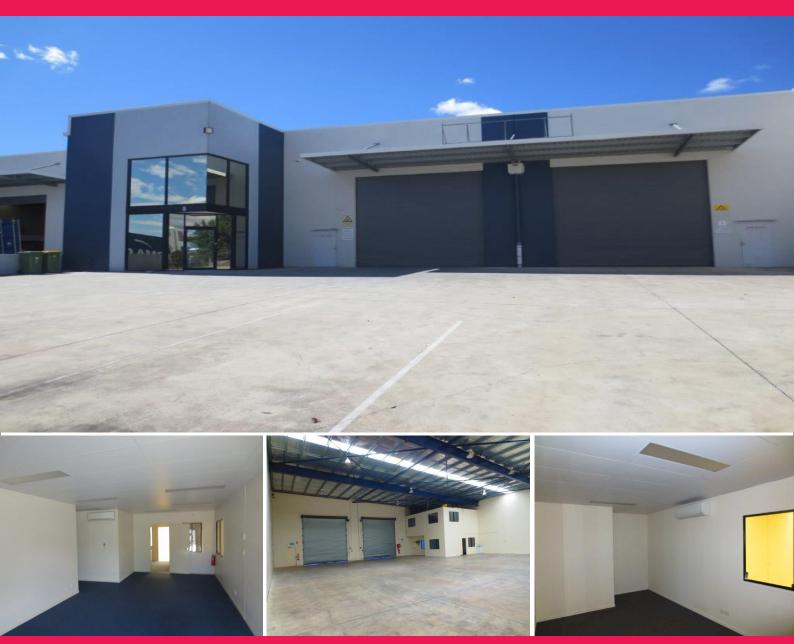

# 690sqm Modern Tilt Panel Freestander with Quality Fitout

This quality built industrial building is situated in the heart of Capalaba's industrial precinct. Features include:

- \* 125sqm (approx.) air conditioned offices over two levels
- \* Extensive data cabling and power points throughout
- \* Tiled amenities kitchenette & toilet
- \* Tinted office/showroom windows
- \* 565sqm (approx.) clear span warehouse with over 7m internal height
- \* Skylights and insulation
- \* Two 5m x 5m electric roller doors
- \* Plenty of three phase power
- \* Security fence and gates plus security lighting
- \* Pricing excludes outgoings and GST