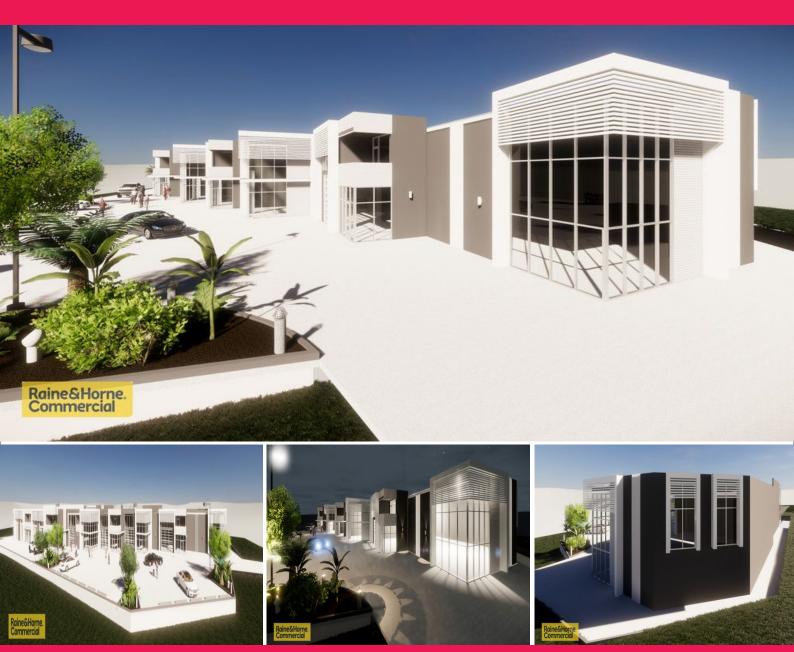

## Showroom 8, 1 Dulmison Avenue, Wyong NSW 2259

## Pacific Highway Showroom Opportunity! From 110sqm - 430sqm (approx.)

This is the project that you have been waiting for. Perfectly positioned on the corner of the Pacific Highway, Lucca Rd & Dulmison Avenue this is your opportunity to secure a beautifully appointed Commercial showroom with direct Highway Exposure. Don't settle for a location that offers limited exposure and access, put your business in front of one of the busiest traffic arterial's on the Central Coast.

- Only fourteen of these pristine units are available
- Front Showrooms have direct exposure to Pacific Highway
- Ideal location to expose your business to the local market
- Ideal for Owner Occupiers & Investors
- The only showrooms of

Showrooms/bulky Goods FOR SALE \$447,000 + GST 120.4sqm