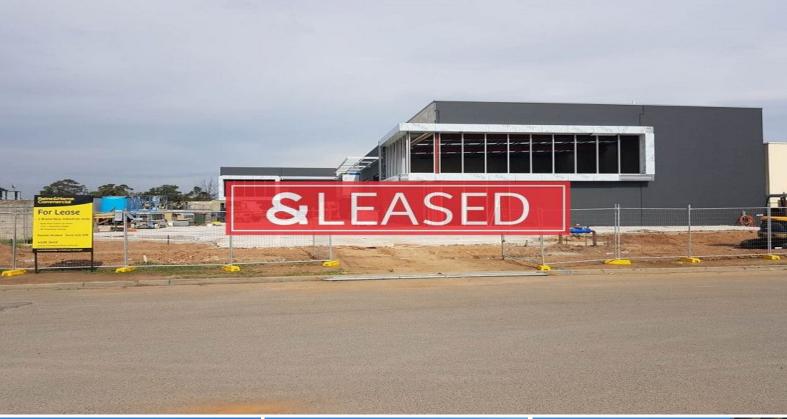

Units 1, 2 & 3/22 Saggart Field Road, Minto NSW 2566

## Brand New Industrial Units for Lease ~ Container & Truck Friendly Complex!

Located within Saggart Field Road, just off Ben Lomond Road & Cary Grove, Minto. The subject property provides excellent access to the M5 & M7 Motorways via Campbelltown Road and also is within easy walking distance to Minto railway station.

Industrial FOR LEASE

- ? 3 brand new modern industrial strata units available for lease
- ? Sizes ranging from 424m? to 474m?
- ? High clearance concrete panel construction
- ? 7.5m + internal clearances
- ? Single container height roller shutter door access to each unit
- ? Mezzanine storage levels
- ? Excellent truck and v