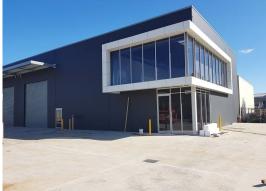

Units 1, 2 & 3/22 Saggart Field Road, Minto NSW 2566

## Brand New Industrial Units for Lease ~ Container & Truck Friendly Complex!

Located within Saggart Field Road, just off Ben Lomond Road & Cary Grove, Minto. The subject property provides excellent access to the M5 & M7 Motorways via Campbelltown Road and also is within easy walking distance to Minto railway station.

Industrial FOR LEASE

- ? 3 brand new modern industrial strata units available for lease
- ? Sizes ranging from 424m? to 474m?
- ? High clearance concrete panel construction
- ? 7.5m + internal clearances
- ? Single container height roller shutter door access to each unit
- ? Mezzanine storage levels
- ? Excellent truck and v