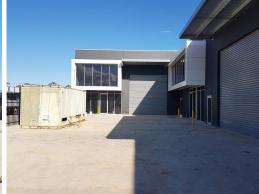

Units 1, 2 & 3/22 Saggart Field Road, Minto NSW 2566

## Brand New Industrial Units for Lease ~ Container & Truck Friendly Complex!

Located within Saggart Field Road, just off Ben Lomond Road & Cary Grove, Minto. The subject property provides excellent access to the M5 & M7 Motorways via Campbelltown Road and also is within easy walking distance to Minto railway station.

Industrial FOR LEASE

- ? 3 brand new modern industrial strata units available for lease
- ? Sizes ranging from 424m? to 474m?
- ? High clearance concrete panel construction
- ? 7.5m + internal clearances
- ? Single container height roller shutter door access to each unit
- ? Mezzanine storage levels
- ? Excellent truck and v