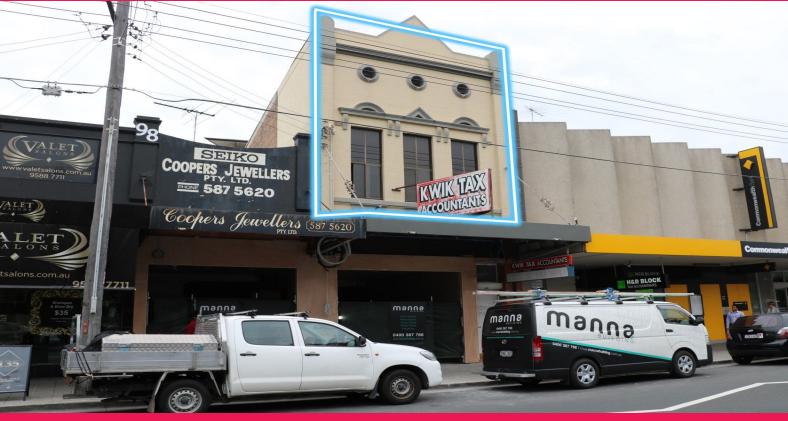

## Level 1/102 Railway Parade, Kogarah NSW 2217

## 120m? Renovated Office + Building Signage

Expand your business in this well positioned 120m? first floor office, only a short hundred meter walk to Kogarah train station and bus services.

located on the busy Railway Pde, this property benefits from high exposure due to the local shopping strip and is surrounded by other landmark businesses such as ANZ, St george Bank, Commonwealth bank, numerous other shops, restaurants and cafes, the ideal surroundings for any business.

Features Include:

- \* Air conditioned
- \* Signage exposure to Railway Parade
- \* Great natural light
- \* Rare size of 120m?
- \* Own kitchenette + toilet
- \* Currently under renovation to provide brand new carpet and paint
- \* Open plan layout
- \* Great natural light