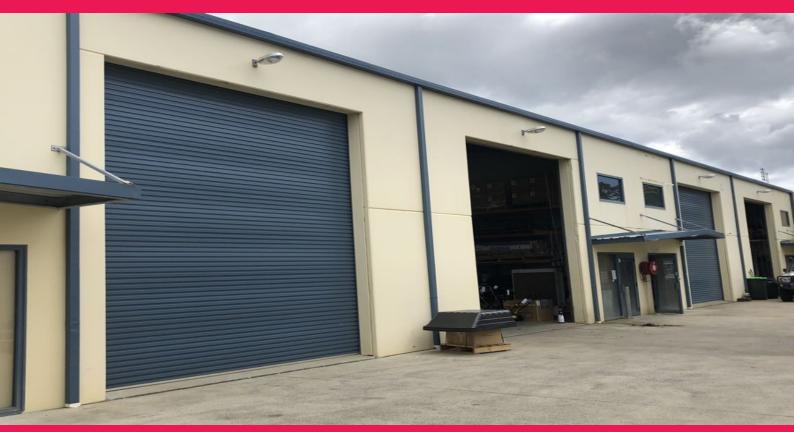

## 4/26 Industrial Drive, Coffs Harbour NSW 2450

## Industrial Unit / Warehouse

Key Features include:

- 162m2 strata titled industrial unit
- Tilt up concrete and metal roof
- Isles Estate location
- High clearance roller doors
- Internal amenities
- NBN Ready
- On site parking