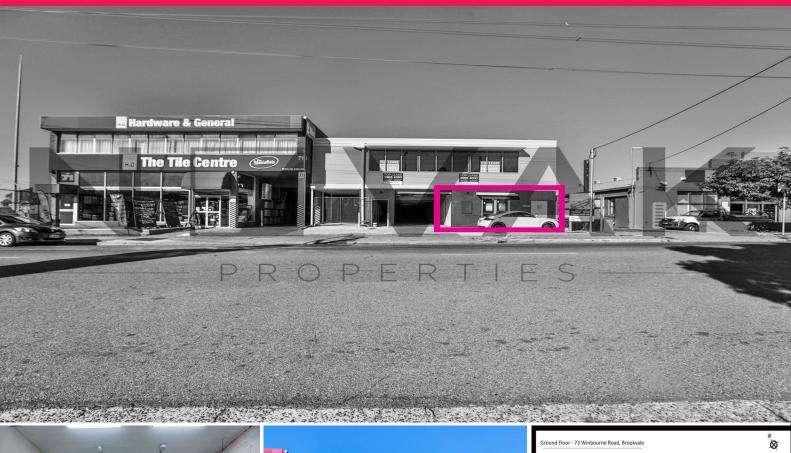

## 4/73 Winbourne Road, Brookvale NSW 2100

## SHOWROOM IN PRIME BROOKIE INDUSTRIAL POSITION

SEE IT TODAY, TONIGHT, TOMORROW, ANYTIME YOU LIKE? CALL US, WE NEVER SLEEP :)

- | NLA: 60m2 130m2
- | Perfect for office or showroom
- | Glass frontage onto Winbourne Road
- | Level street access direct into warehouse
- | Flexible floor space with minimal columns
- | Multiple leasing areas 150 1200m2
- | Rooftop parking available (additional)
- | Close to Brookvale Oval and high traffic areas
- | Great opportunities for signage
- | Only 5min from Warringah Mall

Showrooms/bulky Goods FOR LEASE

130sqm