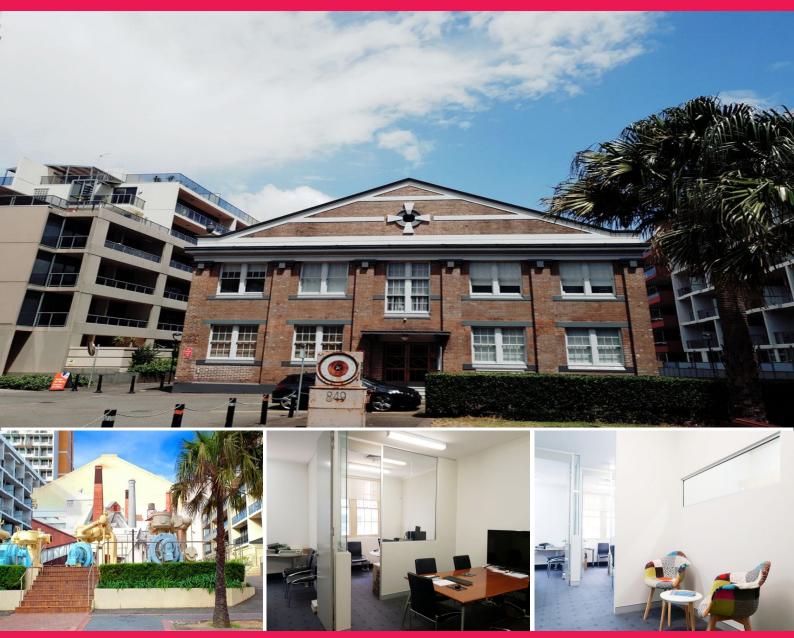

## 12/849 South Dowling Street, Waterloo NSW 2017

## 1/849 South Dowling Street

849 South Dowling Street is a 2 level strata titled office building with heritage significance comprising 18 offices situated within Crown Square close to Danks Street Plaza, East Village and immediately surrounded by approximately 2,300 residential dwellings.

- Level 1: Highly efficient fitted suite with 3 offices, open plan & kitchenette - Covered parking space on separate title plus access to gym & swimming pool

- Available with vacant possession or leaseback to suit

- Outgoings (approx.): Council \$256.50pq, Water \$19.90pq, Strata \$1,266.48pq (excl. GST)

Offices FOR SALE

67.4sqm