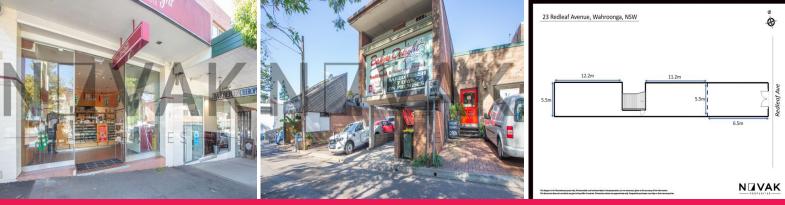

## 23 Redleaf Avenue, Wahroonga NSW 2076

## FLAGSHIP STORE WITHIN BUSIEST STRIP

## | Net Floor Area 226m2

- | Prime location within the busy hub of Upper North Shore
- | Perfect for high volume business
- 6m Glass shopfront onto busy Redleaf Avenue
- | Take advantage of local complimentary businesses
- | Short/Long lease availability make an offer!
- | Food approved premise no council restrictions
- | Extreme high ceilings with great atmosphere
- | Exhaust and Grease Trap Installed!
- | Take the street front building or rear lane
- | Warm shell fit out with flooring, walls and ceiling pre-fitted
- | Rear lane loading dock and access to premise
- | Toilets and shower on site for tenants
- | Potential for 8 car s