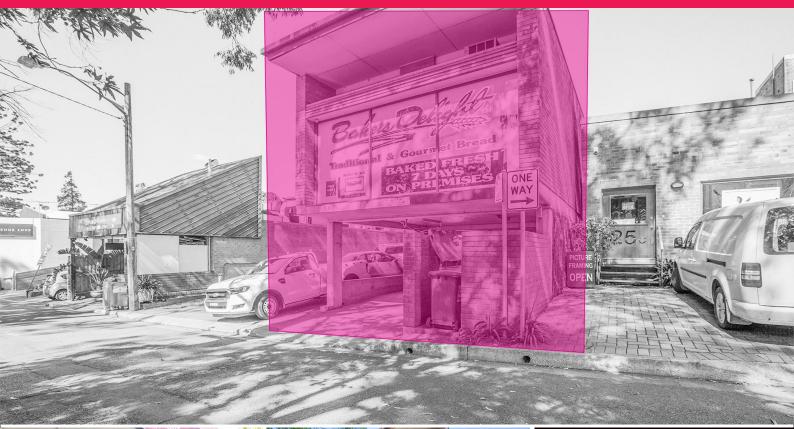

## 23 Redleaf Avenue, Wahroonga NSW 2076

## FLAGSHIP STORE WITHIN BUSIEST STRIP

## | Net Floor Area 226m2

- | Prime location within the busy hub of Upper North Shore
- | Perfect for high volume business
- 6m Glass shopfront onto busy Redleaf Avenue
- | Take advantage of local complimentary businesses
- | Short/Long lease availability make an offer!
- | Food approved premise no council restrictions
- | Extreme high ceilings with great atmosphere
- | Exhaust and Grease Trap Installed!
- | Take the street front building or rear lane
- | Warm shell fit out with flooring, walls and ceiling pre-fitted
- | Rear lane loading dock and access to premise
- | Toilets and shower on site for tenants
- | Potential for 8 car s