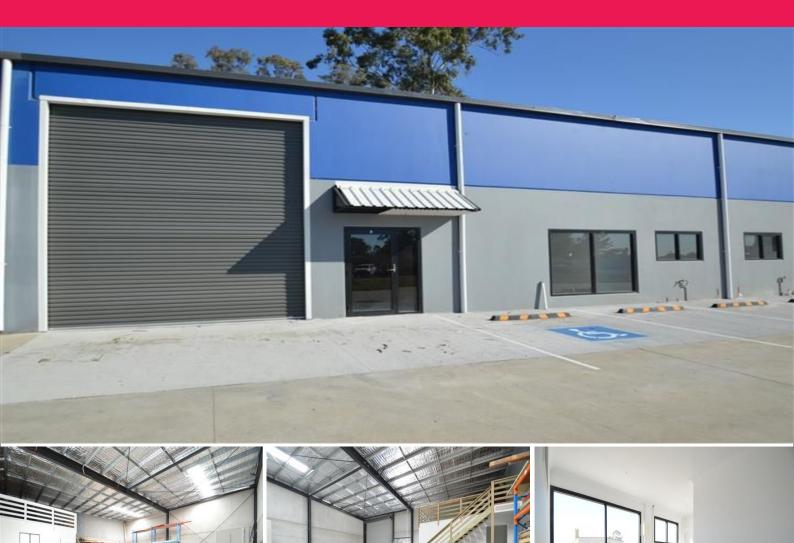

## **Great Little Industrial Unit**

Building Area: 220m2(approx)

Recently completed concrete panel industrial unit, conveniently located off the New England Highway in the Rutherford industrial estate.

#### Features include;

- \* 220m2 (approx) of internal floor space
- \* Tilt panel construction
- \* High clearance roller door access
- \* 3 Phase power
- \* Mezzanine storage
- \* Allocated on site parking
- \* Glazed Commercial shop fronts

Industrial units of this size will suit tradies stor

Industrial

FOR SALE

\$309,000 + GST (If Applicable)

220sqm