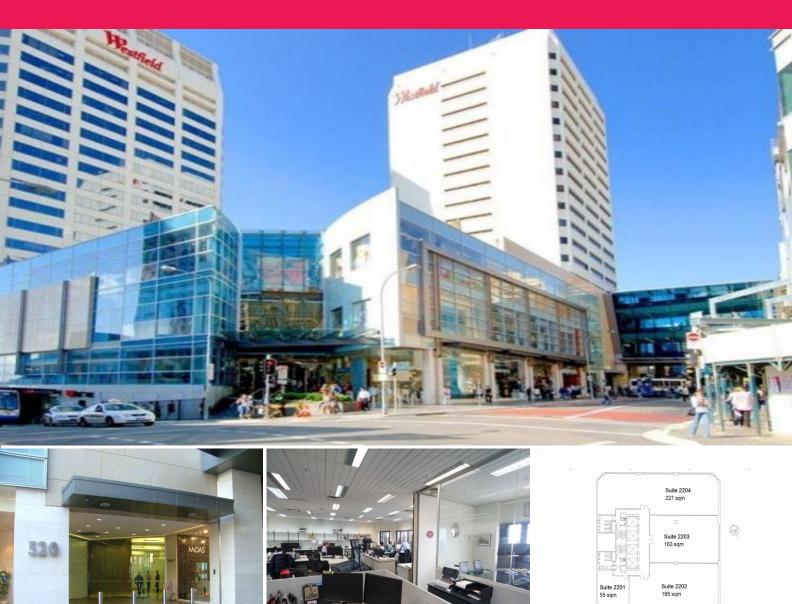

Suite i 2200 SWestfield Tower 1, 520 Oxford Street, Bondi

## FULLY FITTED OUT OFFICE IN BONDI JUNCTIONS MOST SOUGHT AFTER OFFICE TOWER

Suite 2202 is currently the only available office within Westfield Towers 1 & 2. Potential for short term licence or new long Lease;

## Features:

- + 195 sqm (approx) South-East facing corner office
- + Fully fitted out including three (3) executive offices, kitchenette & large open plan work area
- + Expansive district views to the South & East.
- + Secure parking available
- + Available Now

Westfield Tower 1 is centrally located in the heart of Bondi Junction, adjoining the taxi rank, and opposite

Offices

FOR LEASE

Contact Agent

195sqm