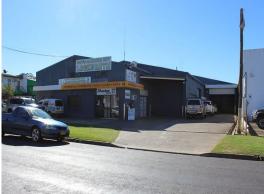

15 June Street, Coffs Harbour NSW 2450

## SOLD... BY THE EDGE COMMERCIAL...

Hard to find large industrial building close to Coffs Harbour CBD.

Additional key features include:

- Substantial site of 1,593sqm
- Under roof approx. 1,467sqm
- Divided into multiple tenancies
- Site includes mezzanine, offices and caretaker accommodation and a rear yard
- High clearance access
- Parking and great signage exposure
- Ideally located between CBD and Park Beach Plaza