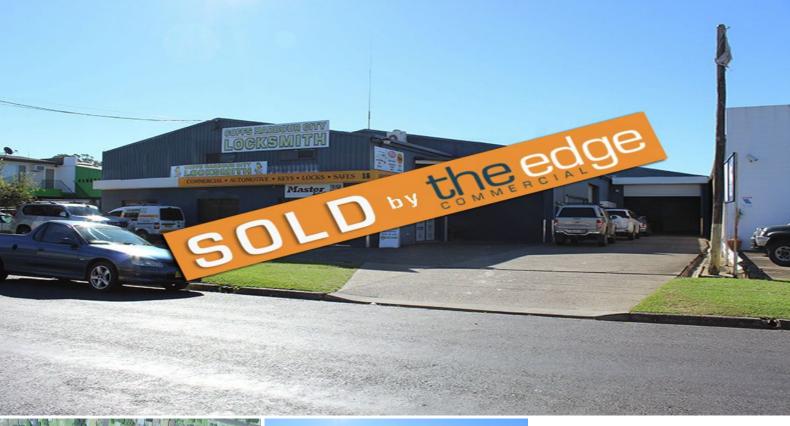

15 June Street, Coffs Harbour NSW 2450

## SOLD... BY THE EDGE COMMERCIAL...

Hard to find large industrial building close to Coffs Harbour CBD.

Additional key features include:

- Substantial site of 1,593sqm
- Under roof approx. 1,467sqm
- Divided into multiple tenancies
- Site includes mezzanine, offices and caretaker accommodation and a rear yard
- High clearance access
- Parking and great signage exposure
- Ideally located between CBD and Park Beach Plaza