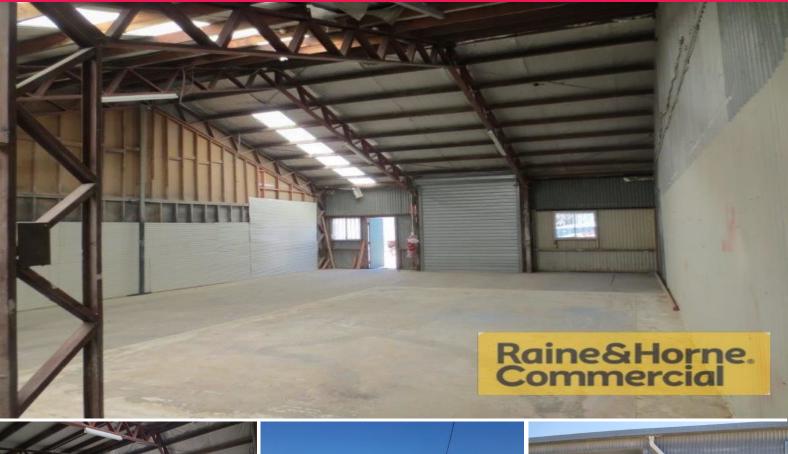

## 4/25 Smith Street, Capalaba QLD 4157

## 127sqm Affordable Workshop/Warehouse Space

Located in the heart of Capalaba's industrial precinct, this unit is in a complex of five units.

Features include:

- \* Easy access from main road
- \* Container friendly site
- \* Fully fenced lock up compound
- \* Ideally suited for trade services / manufacturing / warehousing
- \* Outgoings included in rent
- \* Pricing exclusive of GST