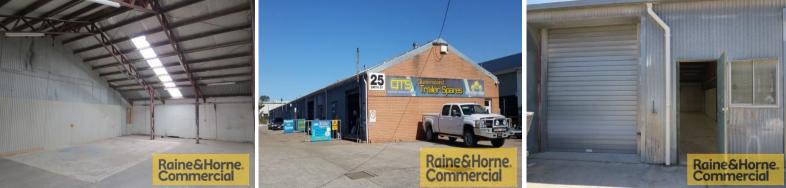

## 4/25 Smith Street, Capalaba QLD 4157

## 127sqm Affordable Workshop/Warehouse Space

Located in the heart of Capalaba's industrial precinct, this unit is in a complex of five units.

Features include:

- \* Easy access from main road
- \* Container friendly site
- \* Fully fenced lock up compound
- \* Ideally suited for trade services / manufacturing / warehousing
- \* Outgoings included in rent
- \* Pricing exclusive of GST