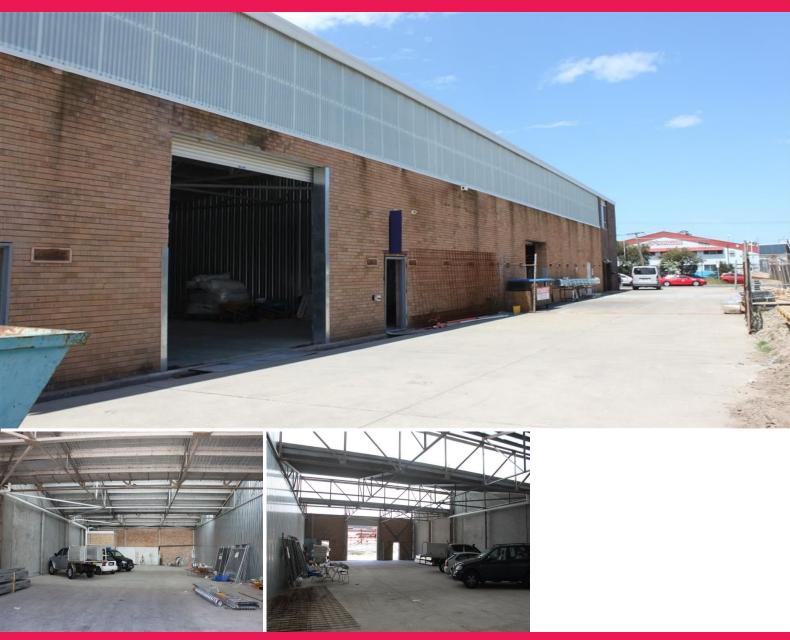

## Unit 2/55-57 Alexander Avenue, Taren Point NSW 2229

## **FUNCTIONAL 447M? FACTORY**

Looking for a factory? Look no further than this 447m? all ground floor area ideal for manufacturing or fabrication.

Features include:

- \* Three phase power (to the board)
- \* New electric shutter door
- \* Brand new roof with excellent natural light
- \* LED lighting
- \* Male & female amenities
- \* Allocated parking
- \* Well located to Taren Point Road

For more information on

Industrial FOR LEASE \$75,000.00 pa + GST 447sqm

**Damen Astey** 

**Hayden Bennett** 

damena@commercial.net.au

haydenb@commercial.net.au