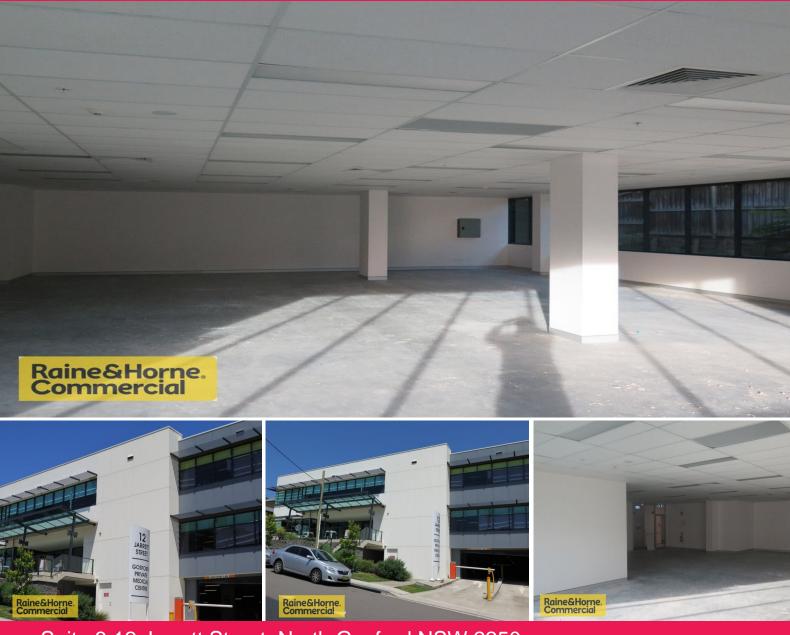

## Brand NEW Facility for Health Professionals Next To Private Hospital

Positioned in a sought after suburban locale is this brand new building that adjoins to North Gosford Private Hospital.

- Security Building
- Tenant Parking
- Visitor Parking

Several tenancies available, adjoining suites could be combined. There are six suites currently vacant at Gosford Private Medical Centre and the sizes available are as follows: Suite 3 - 267.80 Healthcare FOR LEASE \$121,000 + OG + GST 267.8sqm