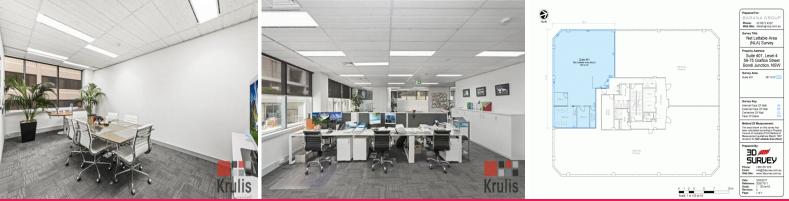

## FULLY FITTED OUT CORNER OFFICE - PLUG & PLAY

+ 187.3 sqm fully fitted out corner office suite

+ Near new fit-out including reception/waiting area, large board room, two (2) executive offices, large break-out kitchenette, open plan work area, plus store room & data room

- + Potential to lease fully furnished and cabled
- + South-East facing corner suite with abundant natural light throughout
- + Quality building with amenities on all floors, end of trip facilities, ducted air-conditioning throughout, and secure 24-hr access

+ Two (2) secure car spaces included, with potential to lease additional spaces

Inspect By Appointment

Offices

FOR LEASE

187sqm

**David Canelas** 0405 395 619 david@krulis.com.au,a+2605\_1583\_241