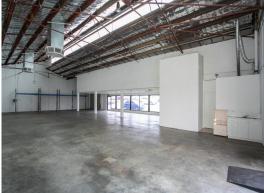

### PRIME CORNER IN OSBORNE PARK

• 372 sqm

• Ideal showroom/warehouse of office/warehouse combination

• Huge profile to Hutton Street

• Two street access

• Suit multitude of uses/options

Asking Rental: \$55,800 pa + Outgoings + GST

For further information or to arrange an inspection, please contact the leasing agents.

Showrooms/bulky Goods

FOR LEASE

\$55,800 pa + Outgoings + GST

372sqm