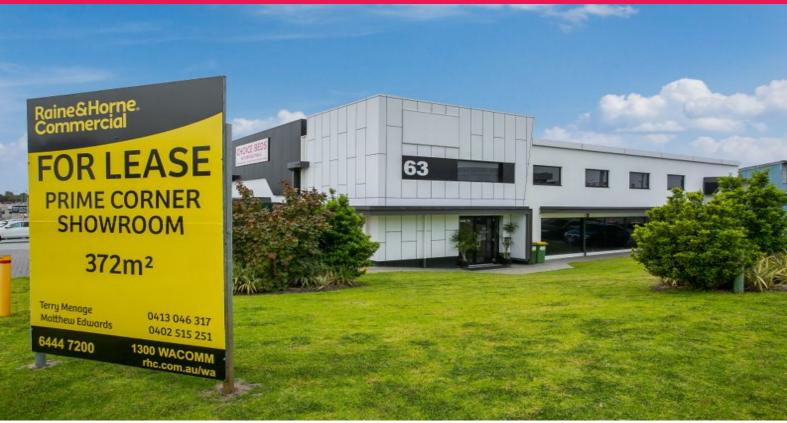

# 69 Gollingwood Street (cnr. Hutton St), Osborne Park WA

### PRIME CORNER IN OSBORNE PARK

• 372 sqm

• Ideal showroom/warehouse of office/warehouse combination

• Huge profile to Hutton Street

• Two street access

• Suit multitude of uses/options

Asking Rental: \$55,800 pa + Outgoings + GST

For further information or to arrange an inspection, please contact the leasing agents.

Showrooms/bulky Goods

FOR LEASE

\$55,800 pa + Outgoings + GST

372sqm