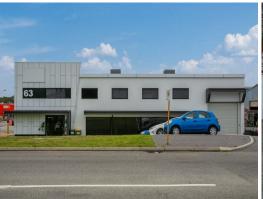

# 69 Gollingwood Street (cnr. Hutton St), Osborne Park WA

### PRIME CORNER IN OSBORNE PARK

• 372 sqm

• Ideal showroom/warehouse of office/warehouse combination

• Huge profile to Hutton Street

• Two street access

• Suit multitude of uses/options

Asking Rental: \$55,800 pa + Outgoings + GST