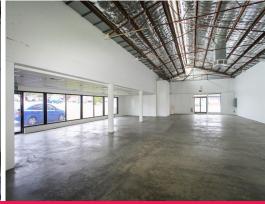

### PRIME CORNER IN OSBORNE PARK

• 372 sqm

• Ideal showroom/warehouse of office/warehouse combination

• Huge profile to Hutton Street

• Two street access

• Suit multitude of uses/options

Asking Rental: \$55,800 pa + Outgoings + GST

For further information or to arrange an inspection, please contact the leasing agents.

Showrooms/bulky Goods

FOR LEASE

\$55,800 pa + Outgoings + GST

372sqm