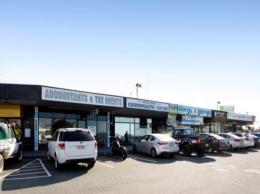

## **Multiple Retail Options Available**

- \* Flexible tenancy sizes from 51sqm up 183sqm
- \* Recently refurbished tenancy with new glass shop frontage
- \* Lighting, Ceiling & Toilets have been recently renovated & upgraded
- \* High exposure to Beaudesert Road
- $^{\star}$  Neighbouring tenants include; IGA Supermarket, UBET, Medical & Pharmacy, Bottleshop, Australia post and more
- \* New flooring being installed