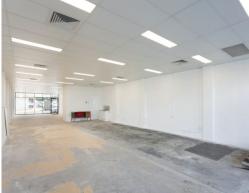

## **Multiple Retail Options Available**

- \* Flexible tenancy sizes from 51sqm up 183sqm
- \* Recently refurbished tenancy with new glass shop frontage
- \* Lighting, Ceiling & Toilets have been recently renovated & upgraded
- \* High exposure to Beaudesert Road
- $^{\star}$  Neighbouring tenants include; IGA Supermarket, UBET, Medical & Pharmacy, Bottleshop, Australia post and more
- \* New flooring being installed

Competitive rentals starting from \$2,000 gross pcm + GST for 51sqm

Outgoings: Included in Rent Car parking: Ample

Retail

FOR LEASE

From \$2,000 gross pcm + GST

Raine&Horne. Commercial