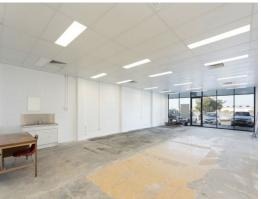

## **Multiple Retail Options Available**

- \* Flexible tenancy sizes from 51sqm up 183sqm
- \* Recently refurbished tenancy with new glass shop frontage
- \* Lighting, Ceiling & Toilets have been recently renovated & upgraded
- \* High exposure to Beaudesert Road
- $^{\star}$  Neighbouring tenants include; IGA Supermarket, UBET, Medical & Pharmacy, Bottleshop, Australia post and more
- \* New flooring being installed

Competitive rentals starting from \$2,000 gross pcm + GST for 51sqm

Outgoings: Included in Rent Car parking: Ample

Retail

FOR LEASE

From \$2,000 gross pcm + GST

Raine&Horne. Commercial