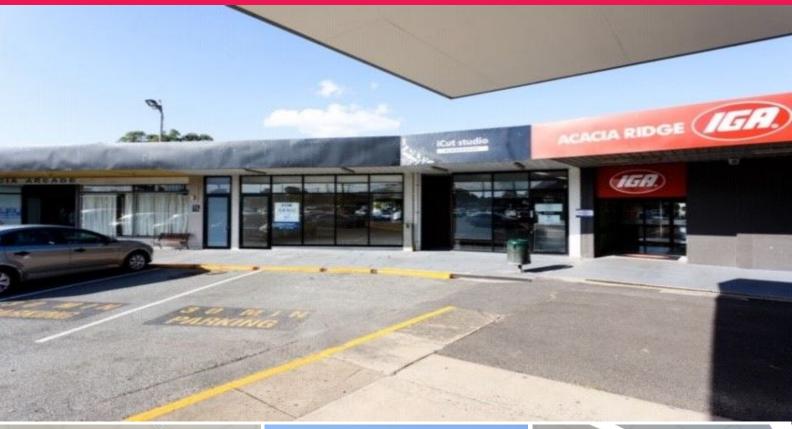

## 9/28 Elizabeth Street, Acacia Ridge QLD 4110

## **Multiple Retail Options Available**

- \* Flexible tenancy sizes from 51sqm up 183sqm
- \* Recently refurbished tenancy with new glass shop frontage
- \* Lighting, Ceiling & Toilets have been recently renovated & upgraded
- \* High exposure to Beaudesert Road
- $^{\star}$  Neighbouring tenants include; IGA Supermarket, UBET, Medical & Pharmacy, Bottleshop, Australia post and more
- \* New flooring being installed

Competitive rentals starting from \$2,000 gross pcm + GST for 51sqm

Outgoings: Included in Rent Car parking: Ample

Retail

FOR LEASE

From \$2,000 gross pcm + GST

Raine&Horne. Commercial