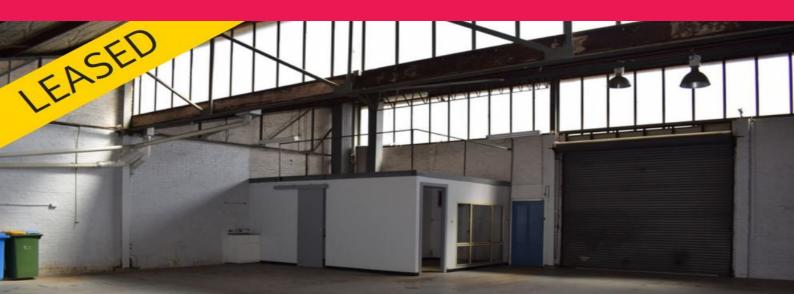

## **DEPOSIT TAKEN - Well located Factory Unit**

Raine and Horne are pleased to offer this secure office/warehouse located in well-established industrial pocket of Gladesville.

The property is well located in the Gladesville industrial area and is only 12 km from the CBD as well only 13km from Parramatta

The property is well serviced by excellent roadways and public transport.

Key features:

- Building area 205sqm App
- Two roller doors with front and rear access
- Small office
- Amenities

Industrial FOR LEASE