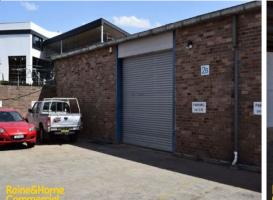

## **DEPOSIT TAKEN - Well located Factory Unit**

Raine and Horne are pleased to offer this secure office/warehouse located in well-established industrial pocket of Gladesville.

The property is well located in the Gladesville industrial area and is only 12 km from the CBD as well only 13km from Parramatta

The property is well serviced by excellent roadways and public transport.

Key features:

- Building area 205sqm App
- Two roller doors with front and rear access
- Small office
- Amenities

Industrial FOR LEASE