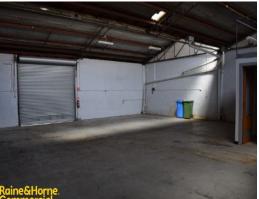

## **DEPOSIT TAKEN - Well located Factory Unit**

Raine and Horne are pleased to offer this secure office/warehouse located in well-established industrial pocket of Gladesville.

The property is well located in the Gladesville industrial area and is only 12 km from the CBD as well only 13km from Parramatta

The property is well serviced by excellent roadways and public transport.

Key features:

- Building area 205sqm App
- Two roller doors with front and rear access
- Small office
- Amenities

Industrial FOR LEASE