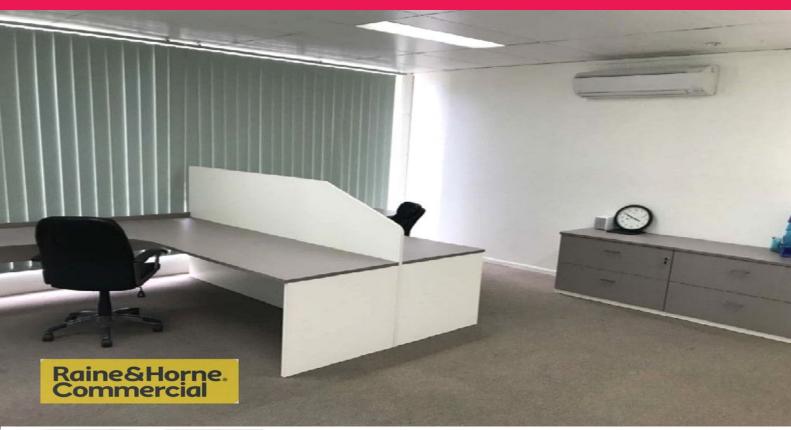

## **Furnished Office Space**

Furnished 30sqm office space available for lease with adjoining 8sqm meeting room.

Office step up with 'L' shaped workstations, mobile pedestals, chairs, two credenza's, meeting table with six chairs, reverse cycle air conditioner, separate NBN & telephone lines.

Office space has large windows, an abundance of natural lighting and convenient on site parking. Large shared showroom with reception area (if require), WC and kitchen facilities.

Offices
FOR LEASE
\$13,000 per annum + GST
38sqm