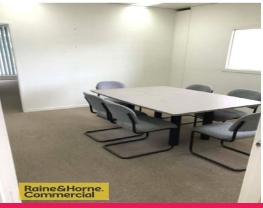

## **Furnished Office Space**

Furnished 30sqm office space available for lease with adjoining 8sqm meeting room.

Office step up with 'L' shaped workstations, mobile pedestals, chairs, two credenza's, meeting table with six chairs, reverse cycle air conditioner, separate NBN & telephone lines.

Office space has large windows, an abundance of natural lighting and convenient on site parking. Large shared showroom with reception area (if require), WC and kitchen facilities.

Offices
FOR LEASE
\$13,000 per annum + GST
38sqm