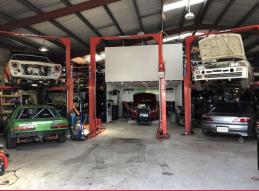

Zoned IN1 General Industrial under the Coffs Harbour Local Environmental Plan 2013

790sqm

Industrial FOR LEASE

KEY FEATURES Include:

- Approx. 677m2 high clearance warehouse
- Multiple high clearance roller doors
- Internal office with separate entrance for customers
- Internal toilet amenities
- Wide concrete drivewa