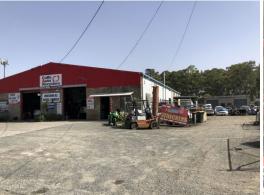

## HUGE fenced gravel yard with high clearance warehouse

7-9 Cook Drive has long been a very popular location for local businesses.

Providing over 60m2 frontage to Cook Drive on over 5000m2 of site area.

Zoned IN1 General Industrial under the Coffs Harbour Local Environmental Plan 2013

790sqm

Industrial FOR LEASE

KEY FEATURES Include:

- Approx. 677m2 high clearance warehouse
- Multiple high clearance roller doors
- Internal office with separate entrance for customers
- Internal toilet amenities
- Wide concrete drivewa