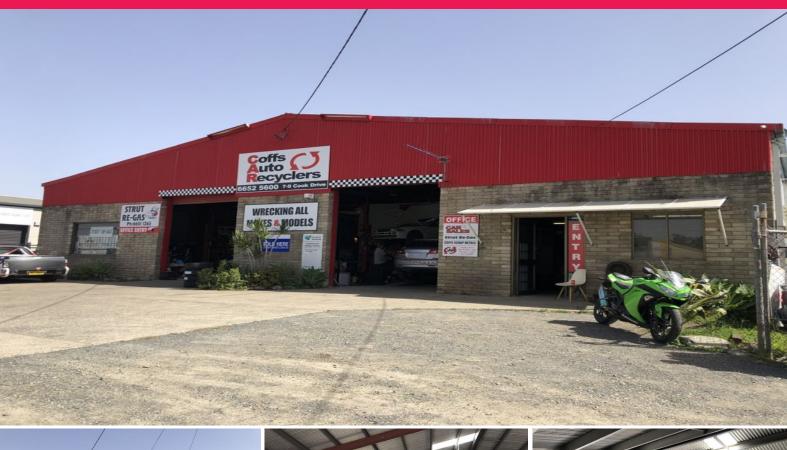

## HUGE fenced gravel yard with high clearance warehouse

7-9 Cook Drive has long been a very popular location for local businesses.

Providing over 60m2 frontage to Cook Drive on over 5000m2 of site area.

Zoned IN1 General Industrial under the Coffs Harbour Local Environmental Plan 2013

790sqm

Industrial FOR LEASE

KEY FEATURES Include:

- Approx. 677m2 high clearance warehouse
- Multiple high clearance roller doors
- Internal office with separate entrance for customers
- Internal toilet amenities
- Wide concrete drivewa