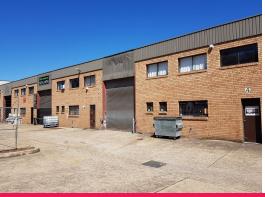

- ? Brick constructed industrial unit totalling 210m?
- ? Mezzanine level
- ? Single roller shutter door access
- ? Internal amenities & kitchenette
- ? Dual driveways
- ? Small complex of four (4) units