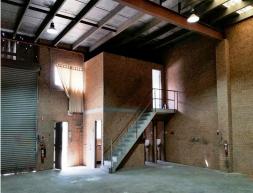

- ? Brick constructed industrial unit totalling 210m?
- ? Mezzanine level
- ? Single roller shutter door access
- ? Internal amenities & kitchenette
- ? Dual driveways
- ? Small complex of four (4) units