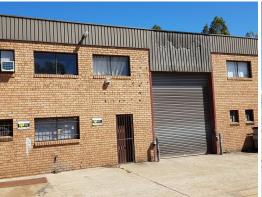

- ? Brick constructed industrial unit totalling 210m?
- ? Mezzanine level
- ? Single roller shutter door access
- ? Internal amenities & kitchenette
- ? Dual driveways
- ? Small complex of four (4) units