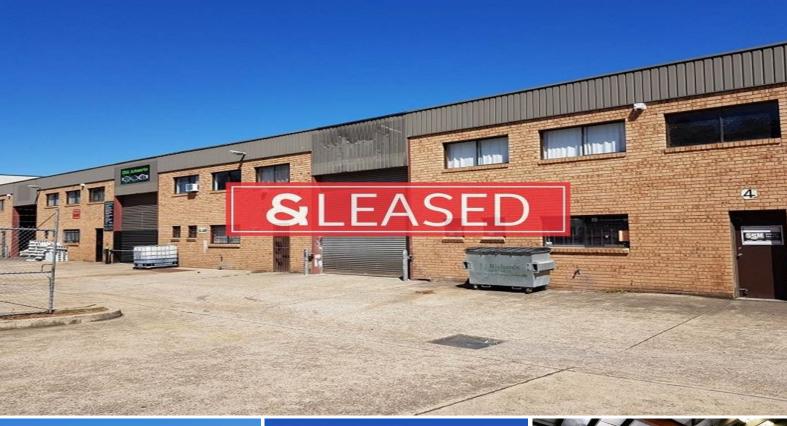

## **Functional Industrial Unit for Lease**

Located on the corner of Devon and Broadhurst Road, Ingleburn, the subject property provides direct access to both the M5 & M7 Motorways via the Brooks Road on-ramp. Also is within walking distance to Ingleburn Railway Station.

- ? Brick constructed industrial unit totalling 210m?
- ? Mezzanine level
- ? Single roller shutter door access
- ? Internal amenities & kitchenette
- ? Dual driveways
- ? Small complex of four (4) units