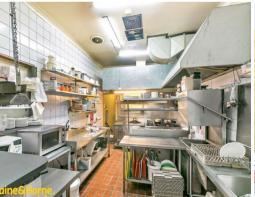

# **Inner West Restaurant Opportunity**

- FULLY FITTED RESTAURANT
- REAR ACCESS
- EXCELLENT LOCATION

- Building area - 250 s

Retail

FOR LEASE

Ready to do a deal - Incentives offered 250sqm