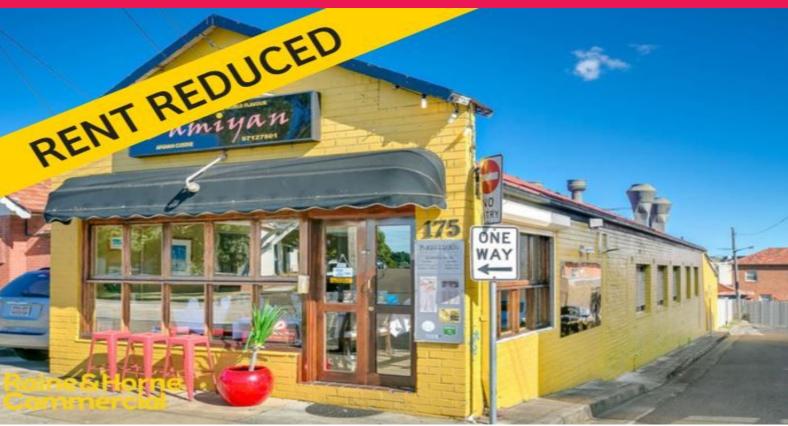

## Raine&Horne. Commercial

175 First Avenue, Five Dock NSW 2046

# **Inner West Restaurant Opportunity**

- FULLY FITTED RESTAURANT
- REAR ACCESS
- EXCELLENT LOCATION

#### The location:

Raine and Horne Commercial are pleased to be able to offer this rare Inner West restaurant opportunity located in this tightly held and popular retail strip

The property has been trading as a restaurant for many years and this is your opportunity to make your mark in this thriving location.

- Building area - 250 s

Retail

FOR LEASE

Ready to do a deal - Incentives offered 250sqm