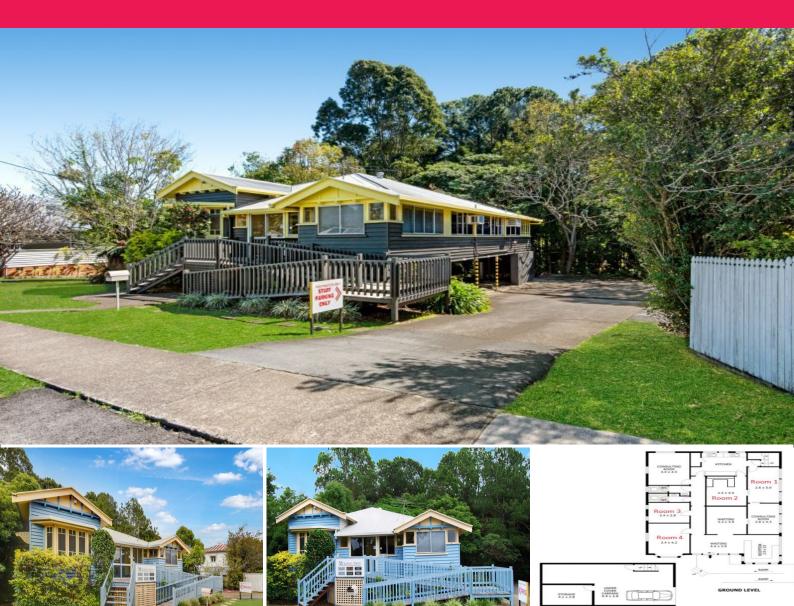

## 54-56 Blackall Terrace, Nambour QLD 4560

## Freestanding Office Building For Lease in Nambour

Ray White Commercial Northern Corridor Group are pleased to present the opportunity to secure this beautiful freestanding building for lease at 54-56 Blackall Terrace in Nambour.

-157m2\* internal floor area

-4,237m2\* block of land

-Commercial & Health-Hub Zoning

-Ample onsite car parking & undercover car parking

-Additional storage underneath the house with filing shelves available to stay if required

-Full kitchen/lunchroom facilities as well as male & female toilets with safety rails

-Fully air-conditioned

-Excellent exposure to

## Offices FOR LEASE

157sqm