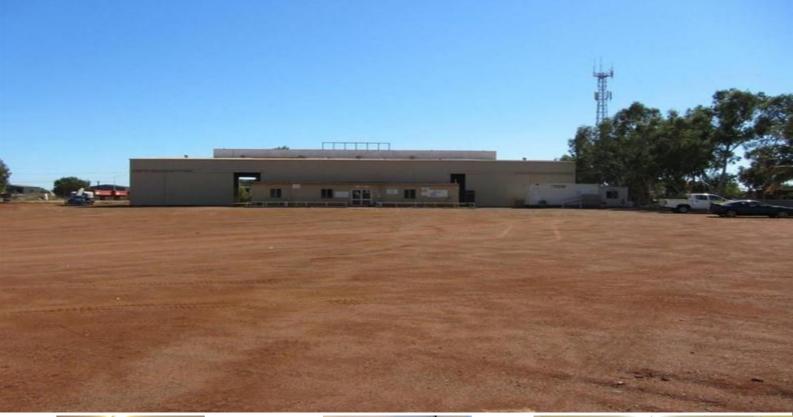

## **Dual access - Multi Functional**

This large commercial premises offers a fully fenced 8500sqm block with a huge open plan high clearance 750sqm shed/workshop with an additional 145sqm of office space. This property has a quality reception area, spacious offices and separate lunch/kitchen area.

A loading ramp is also strategically situated on the block for safe and easy deliveries and the double entry gates provide ease of access for large and small traffic.

Quality built large 750 sqm shed Spacious office Large yard with plenty of parking and storage space Loading ramp 5 Bed caretakers' acco Industrial FOR LEASE