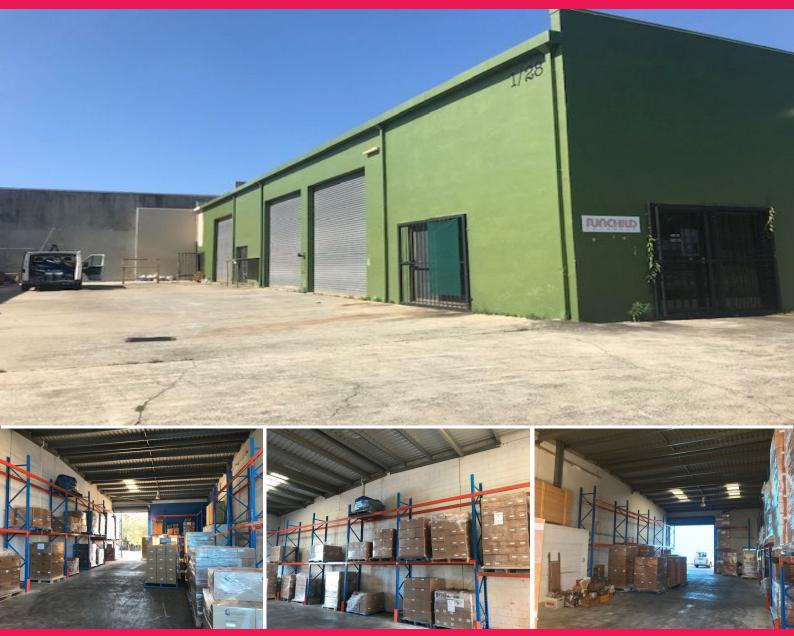

## **196SQM WAREHOUSE/FACTORY WITH DRIVE THROUGH ACCESS**

196sqm\* factory warehouse in the sought after Currumbin Industrial Precinct. Located on a corner block with 2 x street access, this factory allows for drive through access with 2 commercial height roller doors. Ideally positioned within a well maintained building, high ceilings and plenty of space for storage and machinery.

- 196sqm\* factory/warehouse
- 2 x roller door access
- High commercial ceilings
- Internal toilet & kitchenette
- 3 phase power
- 3 x glass sliding door entry points
- Plenty of onsite parking
- Ideal location in Cur