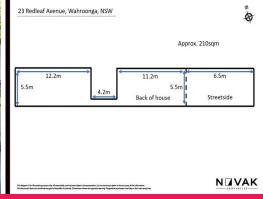

## STREET SIDE FOOD PRECINCT IN WAHROONGA!

| Net Floor Area 110m2

| Perfect for a restaurant or cafe

| Prime location within the busy hub of Upper North Shore

| Perfect for high volume business

| 6m Glass shopfront onto busy Redleaf Avenue

| Warm shell fit out with flooring, walls and ceiling pre-fitted

| Plenty of signage opportunities to the street side

| Toilets and shower on site for tenants

| Potential for 4 car s

Retail

FOR LEASE

110sqm