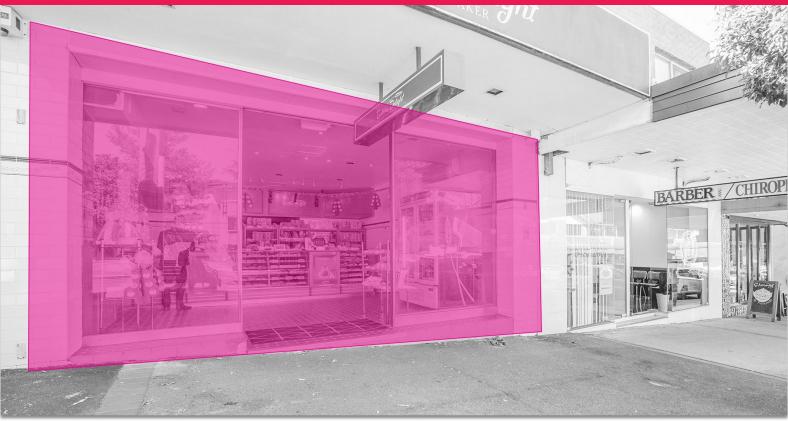

## STREET SIDE FOOD PRECINCT IN WAHROONGA!

| Net Floor Area 110m2

| Perfect for a restaurant or cafe

| Prime location within the busy hub of Upper North Shore

| Perfect for high volume business

| 6m Glass shopfront onto busy Redleaf Avenue

| Take advantage of local complimentary businesses

| Short/Long lease availability - make an offer!

| Food approved premise - no council restrictions

| Exhaust and grease trap installed!

| Take the street front building or rear lane

| Warm shell fit out with flooring, walls and ceiling pre-fitted

| Plenty of signage opportunities to the street side

| Toilets and shower on site for tenants

| Potential for 4 car s

Retail

FOR LEASE

110sqm