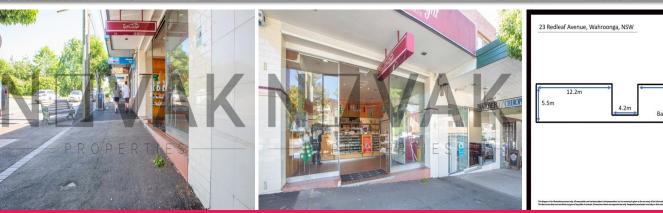

## STREET SIDE FOOD PRECINCT IN WAHROONGA!

| Net Floor Area 110m2

| Perfect for a restaurant or cafe

| Prime location within the busy hub of Upper North Shore

| Perfect for high volume business

| 6m Glass shopfront onto busy Redleaf Avenue

| Take advantage of local complimentary businesses

| Short/Long lease availability - make an offer!

| Food approved premise - no council restrictions

| Exhaust and grease trap installed!

| Take the street front building or rear lane

| Warm shell fit out with flooring, walls and ceiling pre-fitted

| Plenty of signage opportunities to the street side

| Toilets and shower on site for tenants

| Potential for 4 car s

Retail

FOR LEASE

110sqm