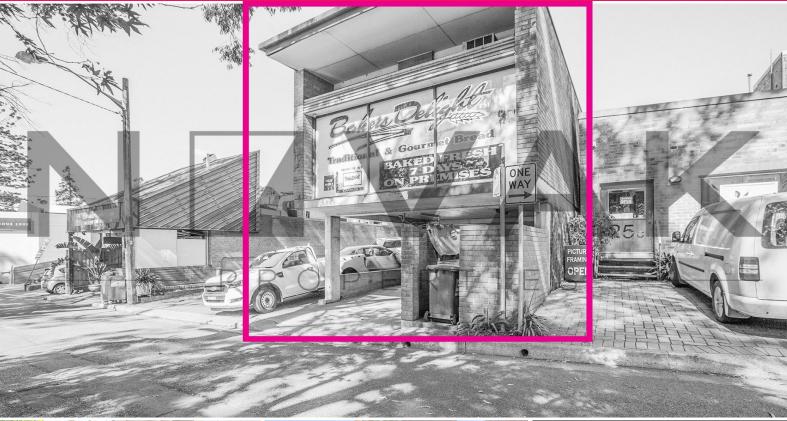

## **COMMERCIAL BUILDING IN TIGHT WAHROONGA MARKET**

| Net Floor Area 105m2

| Prime location within the busy hub of Upper North Shore

| Perfect for high volume business

| Take advantage of local complimentary businesses

| Short/Long lease availability - make an offer!

| Food approved premise - no council restrictions

| Extreme high ceilings with great atmosphere

| Exhaust and Grease Trap Installed!

| Take rear lane private space with great exposure

| Warm shell fit out with flooring, walls and ceiling pre-fitted

| Rear lane loading dock and access to premise

| Plenty of signage opportunities to the Wahroonga village car park

| Plumbing access throughout premise