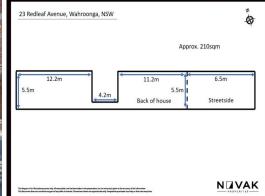

2/23 Redleaf Avenue, Wahroonga NSW 2076

## **COMMERCIAL BUILDING IN TIGHT WAHROONGA MARKET**

| Net Floor Area 105m2

| Prime location within the busy hub of Upper North Shore

| Perfect for high volume business

| Take advantage of local complimentary businesses