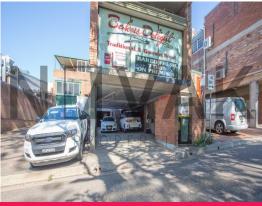

| Short/Long lease availability - make an offer!

| Food approved premise - no council restrictions

| Extreme high ceilings with great atmosphere

| Exhaust and Grease Trap Installed!

| Take rear lane private space with great exposure

| Warm shell fit out with flooring, walls and ceiling pre-fitted

| Rear lane loading dock and access to premise

| Plenty of signage opportunities to the Wahroonga village car park

| Plumbing access throughout premise