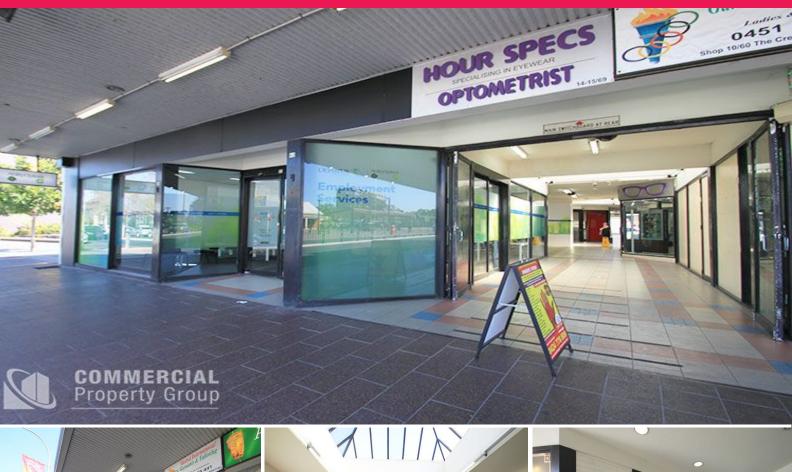

## 63-65 The Crescent, Fairfield NSW 2165

## **ULTIMATE POTENTIAL, FUTURE GROWTH, SOLID INVESTMENT**

Arcade building for sale, solid investment consisting of 8 shops altogether and the main thoroughfare to get to the train station.

Currently 2 leases in place and vacant space for a new owner to occupy or an investor to rent out.

Located on The Crescent among other retailers, offices and cafes in Fairfield CBD, just across the road from the train station and bus network.

Total building and land area - 570m?

Shops 1-3 occupied, new tenant.