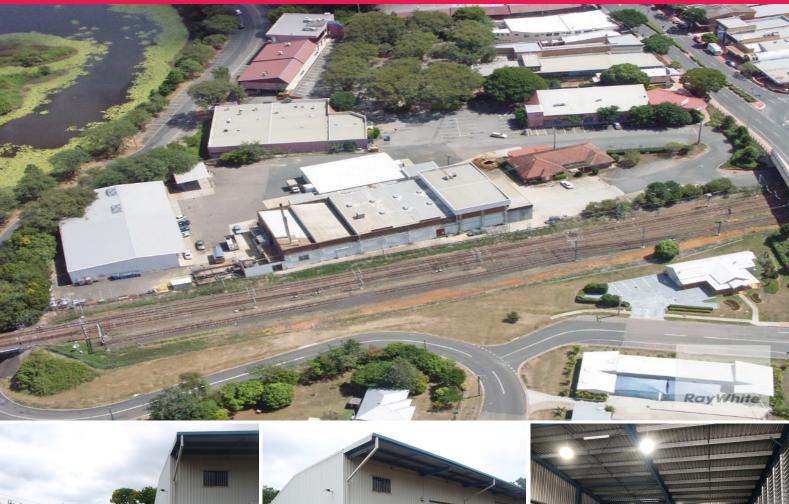

## 8h/2 King Street, Caboolture QLD 4510

## Affordable Industrial Warehouse Located in Caboolture CBD

Ray White Commercial Northern Corridor Group are pleased to offer Shed 8H, 2 King Street, Caboolture for lease.

Features:

- 325m2\* Industrial Warehouse
- On Site Parking
- Roller Door Access
- Ample Room for Truck Access & Turning
- Short Distance From Public Transport & Town Centre
- High bay LED lighting
- Air conditioned office space
- Kitchenette

For more information pl

Industrial FOR LEASE

325sqm